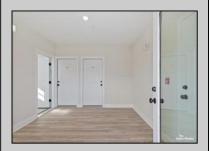

UnitFeatures Handicap Features Kitchen Island Hardwood Floors Wall To Wall Carpet Cathedral Ceiling

ParkingGarage Auto Door Opener 2 Car

Concrete Driveway

**PROPERTY DETAILS** OtherRooms Living Room

Kitchen Dining Area Pantry