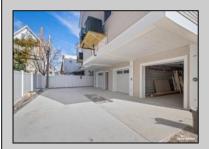

UnitFeatures Handicap Features Kitchen Island Hardwood Floors Wall To Wall Carpet Cathedral Ceiling

ParkingGarage Auto Door Opener 2 Car

Concrete Driveway

**PROPERTY DETAILS** OtherRooms Living Room

Kitchen Dining Area Pantry