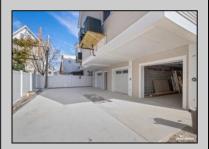

**PROPERTY DETAILS** 

UnitFeatures Handicap Features Kitchen Island Hardwood Floors Wall To Wall Carpet Cathedral Ceiling

ParkingGarage Auto Door Opener 2 Car

Concrete Driveway

OtherRooms Living Room Kitchen Dining Area Pantry