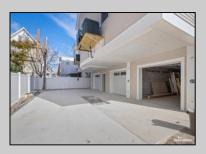

**PROPERTY DETAILS** 

UnitFeatures Handicap Features Kitchen Island Hardwood Floors Wall To Wall Carpet Cathedral Ceiling

ParkingGarage Auto Door Opener 2 Car

Concrete Driveway

OtherRooms Living Room Kitchen Dining Area Pantry