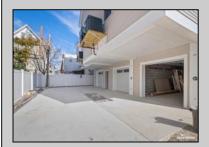

**PROPERTY DETAILS** 

UnitFeatures
Handicap Features
Kitchen Island
Hardwood Floors
Wall To Wall Carpet
Cathedral Ceiling

ParkingGarage Auto Door Opener 2 Car

2 Car Concrete Driveway OtherRooms Living Room Kitchen Dining Area Pantry