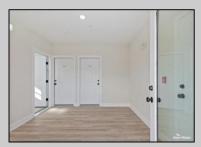

**PROPERTY DETAILS** 

UnitFeatures Handicap Features Kitchen Island Hardwood Floors Wall To Wall Carpet Cathedral Ceiling

ParkingGarage Auto Door Opener 2 Car

Concrete Driveway

OtherRooms Living Room Kitchen Dining Area