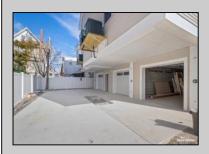

**PROPERTY DETAILS** 

UnitFeatures Handicap Features Kitchen Island Hardwood Floors Wall To Wall Carpet Cathedral Ceiling

ParkingGarage Auto Door Opener 2 Car

Concrete Driveway

OtherRooms Living Room Kitchen Dining Area