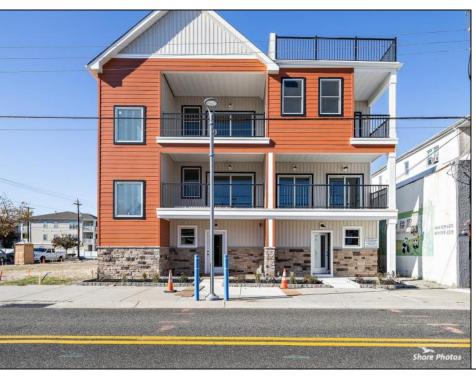

## **COMMENTS**

New Construction Top Floor Condominium located near the beach, boardwalk, and all of your favorite dining and entertainment establishments in the Heart of the Wildwoods. Three bedrooms, two baths, spacious living area, private deck, custom kitchen, large primary suite with private bath, central heating and air, private garage, two car parking, pet friendly for owners, located near all of your favorite seashore activities. This community is being redeveloped at a rapid pace so hurry to secure your piece of the Jersey Shore. Photos portray a representation of the property to be viewed as an example of concept and finish work. Projected taxes based on 5- year tax abatement approval.