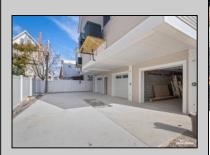

**PROPERTY DETAILS** 

UnitFeatures Handicap Features Kitchen Island Hardwood Floors Wall To Wall Carpet Cathedral Ceiling

ParkingGarage Auto Door Opener 2 Car

Kitchen Concrete Driveway Pantry

OtherRooms AppliancesIncluded Living Room Range Self-Clean Oven Microwave Oven Dining Area Refrigerator Laundry/Utility Room Dishwasher Storage Space Disposal Smoke/Fire Detector