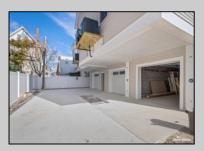

**PROPERTY DETAILS** 

UnitFeatures Handicap Features Kitchen Island Hardwood Floors Wall To Wall Carpet Cathedral Ceiling

ParkingGarage Auto Door Opener 2 Car

Concrete Driveway

OtherRooms Living Room Kitchen Dining Area Pantry