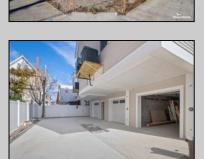

UnitFeatures
Handicap Features
Kitchen Island
Hardwood Floors
Wall To Wall Carpet
Cathedral Ceiling

ParkingGarage Auto Door Opener 2 Car

Concrete Driveway

property details

age OtherRooms

pener Living Room

Kitchen

iveway Dining Area

Pantry
Laundry/Utility Room
Storage Space

AppliancesIncluded Range Self-Clean Oven Microwave Oven Refrigerator Dishwasher

Disposal Smoke/Fire Detector

Cooling HotWater
Central Air Gas
Ce**Ask for** Michael Wallitsch
Berger Realty Inc