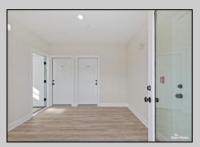

**PROPERTY DETAILS** 

UnitFeatures Handicap Features Kitchen Island Hardwood Floors Wall To Wall Carpet Cathedral Ceiling

ParkingGarage Auto Door Opener 2 Car

Concrete Driveway

OtherRooms Living Room Kitchen Dining Area Pantry