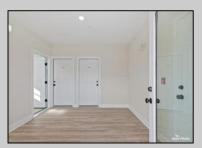

**PROPERTY DETAILS** 

UnitFeatures
Handicap Features
Kitchen Island
Hardwood Floors
Wall To Wall Carpet
Cathedral Ceiling

ParkingGarage Auto Door Opener 2 Car

Concrete Driveway

OtherRooms Living Room Kitchen Dining Area Pantry