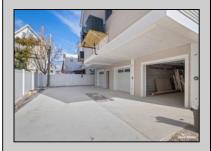

UnitFeatures Handicap Features Kitchen Island Hardwood Floors Wall To Wall Carpet Cathedral Ceiling

ParkingGarage Auto Door Opener 2 Car

Concrete Driveway

**PROPERTY DETAILS** OtherRooms Living Room Kitchen Dining Area Pantry