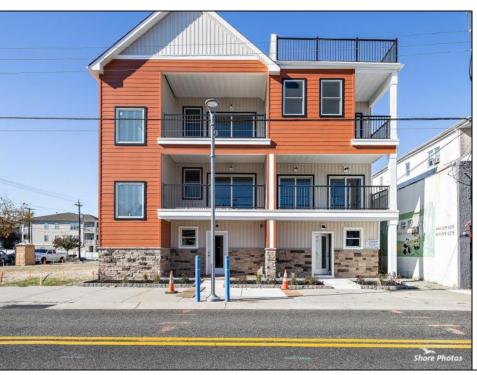

## **COMMENTS**

New Construction Townhouse located in the Heart of the Wildwood Redevelopment neighborhood. Three bedrooms with Bonus Room that can be used as a fourth bedroom, three and a half baths, spacious living area leading to private deck, custom kitchen, large primary suite with private bath, private deck, multi zoned central heating and air, two car garage, private roof top deck, pet friendly for owners, located in the Heart of The Wildwoods near the beach, boardwalk and all of your favorite seashore activities. This community is being redeveloped at a rapid pace so hurry to secure your piece of the Jersey Shore. Taxes are based on 5-year tax abatement approval.