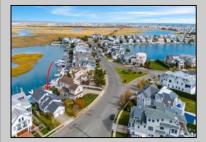

## COMMENTS

66 Pelican Drive Located on the coveted West Side of Pelican Drive this is the premier bayfront property on the market. Offering unparalleled, unobstructed western views of the marshes vibrant with wildlife and breathtaking sunsets. This property provides a truly private and serene retreat. The existing home features 5 spacious bedrooms, an office, and 2.5 baths, along with a 2-car garage and a pool. With its expansive, oversized lot, this location is ideal for building your custom bayfront dream home, allowing for approximately 7,000 square feet of luxury living space with a pool. The oversized lot will allow for construction of a larger home than most standard sized lots located on Pelican Drive. Easy flowing waters make it the ideal location for swimming, paddleboarding, kayaking and all the bay activities. This is one of the last opportunities to develop a custom bayfront masterpiece in the most desirable bayfront location on the island. The property is being sold in As-Is condition. Give us a call today to discuss the possibilities at this one of a kind bayfront site.