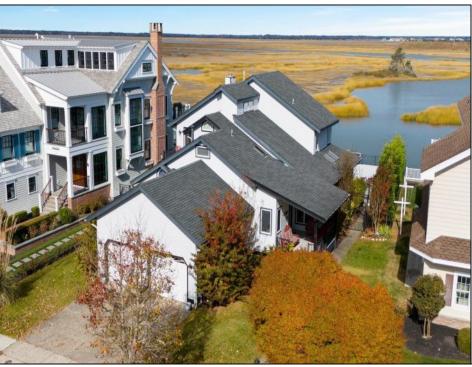

## COMMENTS

66 Pelican Drive Located on the coveted West Side of Pelican Drive this is the premier bayfront property on the market. Offering unparalleled, unobstructed western views of the marshes vibrant with wildlife and breathtaking sunsets. This property provides a truly private and serene retreat. The existing home features 5 spacious bedrooms, an office, and 2.5 baths, along with a 2-car garage and a pool. With its expansive, oversized lot, this location is ideal for building your custom bayfront dream home, allowing for approximately 7,000 square feet of luxury living space with a pool. The oversized lot will allow for construction of a larger home than most standard sized lots located on Pelican Drive. Easy flowing waters make it the ideal location for swimming, paddleboarding, kayaking and all the bay activities. This is one of the last opportunities to develop a custom bayfront masterpiece in the most desirable bayfront location on the island. The property is being sold in As-Is condition. Give us a call today to discuss the possibilities at this one of a kind bayfront site.