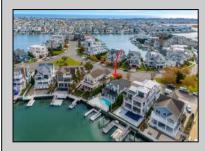

## COMMENTS

66 Pelican Drive Located on the coveted West Side of Pelican Drive this is the premier bayfront property on the market. Offering unparalleled, unobstructed western views of the marshes vibrant with wildlife and breathtaking sunsets. This property provides a truly private and serene retreat. The existing home features 5 spacious bedrooms, an office, and 2.5 baths, along with a 2-car garage and a pool. With its expansive, oversized lot, this location is ideal for building your custom bayfront dream home, allowing for approximately 7,000 square feet of luxury living space with a pool. The oversized lot will allow for construction of a larger home than most standard sized lots located on Pelican Drive. Easy flowing waters make it the ideal location for swimming, paddleboarding, kayaking and all the bay activities. This is one of the last opportunities to develop a custom bayfront masterpiece in the most desirable bayfront location on the island. The property is being sold in As-Is condition. Give us a call today to discuss the possibilities at this one of a kind bayfront site.