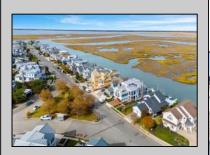

## COMMENTS

66 Pelican Drive Located on the coveted West Side of Pelican Drive this is the premier bayfront property on the market. Offering unparalleled, unobstructed western views of the marshes vibrant with wildlife and breathtaking sunsets. This property provides a truly private and serene retreat. The existing home features 5 spacious bedrooms, an office, and 2.5 baths, along with a 2-car garage and a pool. With its expansive, oversized lot, this location is ideal for building your custom bayfront dream home, allowing for approximately 7,000 square feet of luxury living space with a pool. The oversized lot will allow for construction of a larger home than most standard sized lots located on Pelican Drive. Easy flowing waters make it the ideal location for swimming, paddleboarding, kayaking and all the bay activities. This is one of the last opportunities to develop a custom bayfront masterpiece in the most desirable bayfront location on the island. The property is being sold in As-Is condition. Give us a call today to discuss the possibilities at this one of a kind bayfront site.