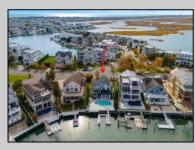

## COMMENTS

66 Pelican Drive Located on the coveted West Side of Pelican Drive this is the premier bayfront property on the market. Offering unparalleled, unobstructed western views of the marshes vibrant with wildlife and breathtaking sunsets. This property provides a truly private and serene retreat. The existing home features 5 spacious bedrooms, an office, and 2.5 baths, along with a 2-car garage and a pool. With its expansive, oversized lot, this location is ideal for building your custom bayfront dream home, allowing for approximately 7,000 square feet of luxury living space with a pool. The oversized lot will allow for construction of a larger home than most standard sized lots located on Pelican Drive. Easy flowing waters make it the ideal location for swimming, paddleboarding, kayaking and all the bay activities. This is one of the last opportunities to develop a custom bayfront masterpiece in the most desirable bayfront location on the island. The property is being sold in As-Is condition. Give us a call today to discuss the possibilities at this one of a kind bayfront site.