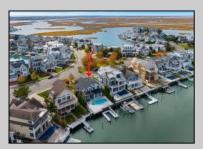

## COMMENTS

66 Pelican Drive Located on the coveted West Side of Pelican Drive this is the premier bayfront property on the market. Offering unparalleled, unobstructed western views of the marshes vibrant with wildlife and breathtaking sunsets. This property provides a truly private and serene retreat. The existing home features 5 spacious bedrooms, an office, and 2.5 baths, along with a 2-car garage and a pool. With its expansive, oversized lot, this location is ideal for building your custom bayfront dream home, allowing for approximately 7,000 square feet of luxury living space with a pool. The oversized lot will allow for construction of a larger home than most standard sized lots located on Pelican Drive. Easy flowing waters make it the ideal location for swimming, paddleboarding, kayaking and all the bay activities. This is one of the last opportunities to develop a custom bayfront masterpiece in the most desirable bayfront location on the island. The property is being sold in As-Is condition. Give us a call today to discuss the possibilities at this one of a kind bayfront site.