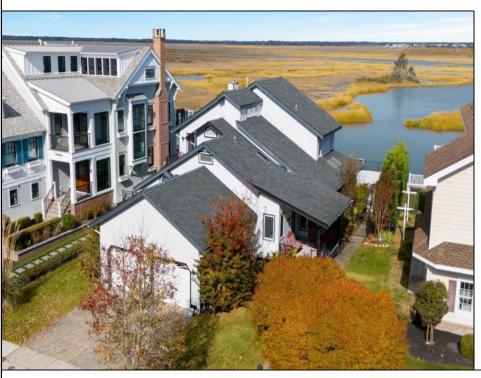

## **COMMENTS**

66 Pelican Drive Located on the coveted West Side of Pelican Drive this is the premier bayfront property on the market. Offering unparalleled, unobstructed western views of the marshes vibrant with wildlife and breathtaking sunsets. This property provides a truly private and serene retreat. The existing home features 5 spacious bedrooms, an office, and 2.5 baths, along with a 2-car garage and a pool. With its expansive, oversized lot, this location is ideal for building your custom bayfront dream home, allowing for approximately 7,000 square feet of luxury living space with a pool. The oversized lot will allow for construction of a larger home than most standard sized lots located on Pelican Drive. Easy flowing waters make it the ideal location for swimming, paddleboarding, kayaking and all the bay activities. This is one of the last opportunities to develop a custom bayfront masterpiece in the most desirable bayfront location on the island. The property is being sold in As-Is condition. Give us a call today to discuss the possibilities at this one of a kind bayfront site.