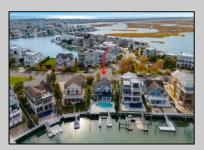

## **COMMENTS**

66 Pelican Drive Located on the coveted West Side of Pelican Drive this is the premier bayfront property on the market. Offering unparalleled, unobstructed western views of the marshes vibrant with wildlife and breathtaking sunsets. This property provides a truly private and serene retreat. The existing home features 5 spacious bedrooms, an office, and 2.5 baths, along with a 2-car garage and a pool. With its expansive, oversized lot, this location is ideal for building your custom bayfront dream home, allowing for approximately 7,000 square feet of luxury living space with a pool. The oversized lot will allow for construction of a larger home than most standard sized lots located on Pelican Drive. Easy flowing waters make it the ideal location for swimming, paddleboarding, kayaking and all the bay activities. This is one of the last opportunities to develop a custom bayfront masterpiece in the most desirable bayfront location on the island. The property is being sold in As-Is condition. Give us a call today to discuss the possibilities at this one of a kind bayfront site.