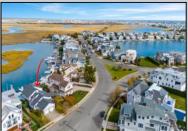

## **COMMENTS**

66 Pelican Drive Located on the coveted West Side of Pelican Drive this is the premier bayfront property on the market. Offering unparalleled, unobstructed western views of the marshes vibrant with wildlife and breathtaking sunsets. This property provides a truly private and serene retreat. The existing home features 5 spacious bedrooms, an office, and 2.5 baths, along with a 2-car garage and a pool. With its expansive, oversized lot, this location is ideal for building your custom bayfront dream home, allowing for approximately 7,000 square feet of luxury living space with a pool. The oversized lot will allow for construction of a larger home than most standard sized lots located on Pelican Drive. Easy flowing waters make it the ideal location for swimming, paddleboarding, kayaking and all the bay activities. This is one of the last opportunities to develop a custom bayfront masterpiece in the most desirable bayfront location on the island. The property is being sold in As-Is condition. Give us a call today to discuss the possibilities at this one of a kind bayfront site.