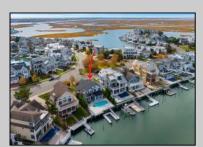

## **COMMENTS**

66 Pelican Drive Located on the coveted West Side of Pelican Drive this is the premier bayfront property on the market. Offering unparalleled, unobstructed western views of the marshes vibrant with wildlife and breathtaking sunsets. This property provides a truly private and serene retreat. The existing home features 5 spacious bedrooms, an office, and 2.5 baths, along with a 2-car garage and a pool. With its expansive, oversized lot, this location is ideal for building your custom bayfront dream home, allowing for approximately 7,000 square feet of luxury living space with a pool. The oversized lot will allow for construction of a larger home than most standard sized lots located on Pelican Drive. Easy flowing waters make it the ideal location for swimming, paddleboarding, kayaking and all the bay activities. This is one of the last opportunities to develop a custom bayfront masterpiece in the most desirable bayfront location on the island. The property is being sold in As-Is condition. Give us a call today to discuss the possibilities at this one of a kind bayfront site.