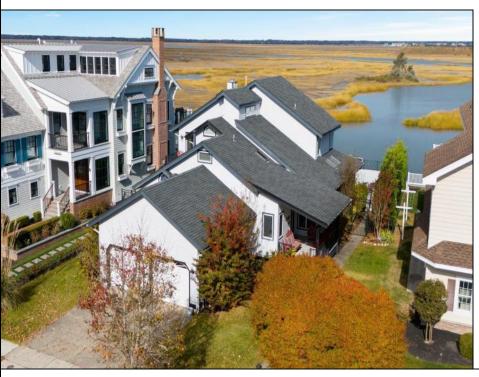

## **COMMENTS**

66 Pelican Drive Located on the coveted West Side of Pelican Drive this is the premier bayfront property on the market. Offering unparalleled, unobstructed western views of the marshes vibrant with wildlife and breathtaking sunsets. This property provides a truly private and serene retreat. The existing home features 5 spacious bedrooms, an office, and 2.5 baths, along with a 2-car garage and a pool. With its expansive, oversized lot, this location is ideal for building your custom bayfront dream home, allowing for approximately 7,000 square feet of luxury living space with a pool. The oversized lot will allow for construction of a larger home than most standard sized lots located on Pelican Drive. Easy flowing waters make it the ideal location for swimming, paddleboarding, kayaking and all the bay activities. This is one of the last opportunities to develop a custom bayfront masterpiece in the most desirable bayfront location on the island. The property is being sold in As-Is condition. Give us a call today to discuss the possibilities at this one of a kind bayfront site.