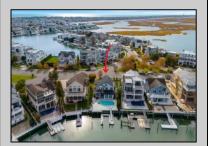

## **COMMENTS**

66 Pelican Drive Located on the coveted West Side of Pelican Drive this is the premier bayfront property on the market. Offering unparalleled, unobstructed western views of the marshes vibrant with wildlife and breathtaking sunsets. This property provides a truly private and serene retreat. The existing home features 5 spacious bedrooms, an office, and 2.5 baths, along with a 2-car garage and a pool. With its expansive, oversized lot, this location is ideal for building your custom bayfront dream home, allowing for approximately 7,000 square feet of luxury living space with a pool. The oversized lot will allow for construction of a larger home than most standard sized lots located on Pelican Drive. Easy flowing waters make it the ideal location for swimming, paddleboarding, kayaking and all the bay activities. This is one of the last opportunities to develop a custom bayfront masterpiece in the most desirable bayfront location on the island. The property is being sold in As-Is condition. Give us a call today to discuss the possibilities at this one of a kind bayfront site.