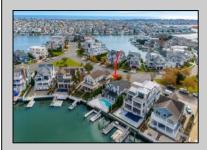

## **COMMENTS**

66 Pelican Drive Located on the coveted West Side of Pelican Drive this is the premier bayfront property on the market. Offering unparalleled, unobstructed western views of the marshes vibrant with wildlife and breathtaking sunsets. This property provides a truly private and serene retreat. The existing home features 5 spacious bedrooms, an office, and 2.5 baths, along with a 2-car garage and a pool. With its expansive, oversized lot, this location is ideal for building your custom bayfront dream home, allowing for approximately 7,000 square feet of luxury living space with a pool. The oversized lot will allow for construction of a larger home than most standard sized lots located on Pelican Drive. Easy flowing waters make it the ideal location for swimming, paddleboarding, kayaking and all the bay activities. This is one of the last opportunities to develop a custom bayfront masterpiece in the most desirable bayfront location on the island. The property is being sold in As-Is condition. Give us a call today to discuss the possibilities at this one of a kind bayfront site.