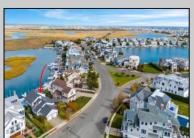

## **COMMENTS**

66 Pelican Drive Located on the coveted West Side of Pelican Drive this is the premier bayfront property on the market. Offering unparalleled, unobstructed western views of the marshes vibrant with wildlife and breathtaking sunsets. This property provides a truly private and serene retreat. The existing home features 5 spacious bedrooms, an office, and 2.5 baths, along with a 2-car garage and a pool. With its expansive, oversized lot, this location is ideal for building your custom bayfront dream home, allowing for approximately 7,000 square feet of luxury living space with a pool. The oversized lot will allow for construction of a larger home than most standard sized lots located on Pelican Drive. Easy flowing waters make it the ideal location for swimming, paddleboarding, kayaking and all the bay activities. This is one of the last opportunities to develop a custom bayfront masterpiece in the most desirable bayfront location on the island. The property is being sold in As-Is condition. Give us a call today to discuss the possibilities at this one of a kind bayfront site.