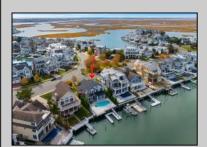

## **COMMENTS**

66 Pelican Drive Located on the coveted West Side of Pelican Drive this is the premier bayfront property on the market. Offering unparalleled, unobstructed western views of the marshes vibrant with wildlife and breathtaking sunsets. This property provides a truly private and serene retreat. The existing home features 5 spacious bedrooms, an office, and 2.5 baths, along with a 2-car garage and a pool. With its expansive, oversized lot, this location is ideal for building your custom bayfront dream home, allowing for approximately 7,000 square feet of luxury living space with a pool. The oversized lot will allow for construction of a larger home than most standard sized lots located on Pelican Drive. Easy flowing waters make it the ideal location for swimming, paddleboarding, kayaking and all the bay activities. This is one of the last opportunities to develop a custom bayfront masterpiece in the most desirable bayfront location on the island. The property is being sold in As-Is condition. Give us a call today to discuss the possibilities at this one of a kind bayfront site.