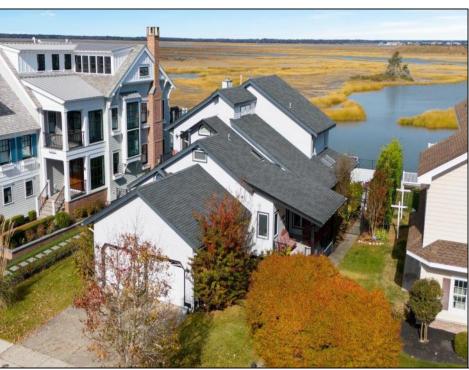

## **COMMENTS**

66 Pelican Drive Located on the coveted West Side of Pelican Drive this is the premier bayfront property on the market. Offering unparalleled, unobstructed western views of the marshes vibrant with wildlife and breathtaking sunsets. This property provides a truly private and serene retreat. The existing home features 5 spacious bedrooms, an office, and 2.5 baths, along with a 2-car garage and a pool. With its expansive, oversized lot, this location is ideal for building your custom bayfront dream home, allowing for approximately 7,000 square feet of luxury living space with a pool. The oversized lot will allow for construction of a larger home than most standard sized lots located on Pelican Drive. Easy flowing waters make it the ideal location for swimming, paddleboarding, kayaking and all the bay activities. This is one of the last opportunities to develop a custom bayfront masterpiece in the most desirable bayfront location on the island. The property is being sold in As-Is condition. Give us a call today to discuss the possibilities at this one of a kind bayfront site.