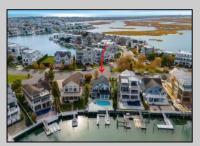

## **COMMENTS**

66 Pelican Drive Located on the coveted West Side of Pelican Drive this is the premier bayfront property on the market. Offering unparalleled, unobstructed western views of the marshes vibrant with wildlife and breathtaking sunsets. This property provides a truly private and serene retreat. The existing home features 5 spacious bedrooms, an office, and 2.5 baths, along with a 2-car garage and a pool. With its expansive, oversized lot, this location is ideal for building your custom bayfront dream home, allowing for approximately 7,000 square feet of luxury living space with a pool. The oversized lot will allow for construction of a larger home than most standard sized lots located on Pelican Drive. Easy flowing waters make it the ideal location for swimming, paddleboarding, kayaking and all the bay activities. This is one of the last opportunities to develop a custom bayfront masterpiece in the most desirable bayfront location on the island. The property is being sold in As-Is condition. Give us a call today to discuss the possibilities at this one of a kind bayfront site.