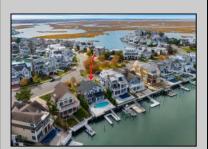

## **COMMENTS**

66 Pelican Drive Located on the coveted West Side of Pelican Drive this is the premier bayfront property on the market. Offering unparalleled, unobstructed western views of the marshes vibrant with wildlife and breathtaking sunsets. This property provides a truly private and serene retreat. The existing home features 5 spacious bedrooms, an office, and 2.5 baths, along with a 2-car garage and a pool. With its expansive, oversized lot, this location is ideal for building your custom bayfront dream home, allowing for approximately 7,000 square feet of luxury living space with a pool. The oversized lot will allow for construction of a larger home than most standard sized lots located on Pelican Drive. Easy flowing waters make it the ideal location for swimming, paddleboarding, kayaking and all the bay activities. This is one of the last opportunities to develop a custom bayfront masterpiece in the most desirable bayfront location on the island. The property is being sold in As-Is condition. Give us a call today to discuss the possibilities at this one of a kind bayfront site.