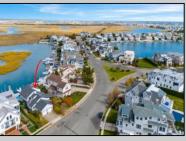

## **COMMENTS**

66 Pelican Drive Located on the coveted West Side of Pelican Drive this is the premier bayfront property on the market. Offering unparalleled, unobstructed western views of the marshes vibrant with wildlife and breathtaking sunsets. This property provides a truly private and serene retreat. The existing home features 5 spacious bedrooms, an office, and 2.5 baths, along with a 2-car garage and a pool. With its expansive, oversized lot, this location is ideal for building your custom bayfront dream home, allowing for approximately 7,000 square feet of luxury living space with a pool. The oversized lot will allow for construction of a larger home than most standard sized lots located on Pelican Drive. Easy flowing waters make it the ideal location for swimming, paddleboarding, kayaking and all the bay activities. This is one of the last opportunities to develop a custom bayfront masterpiece in the most desirable bayfront location on the island. The property is being sold in As-Is condition. Give us a call today to discuss the possibilities at this one of a kind bayfront site.