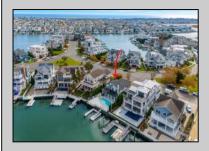

## **COMMENTS**

66 Pelican Drive Located on the coveted West Side of Pelican Drive this is the premier bayfront property on the market. Offering unparalleled, unobstructed western views of the marshes vibrant with wildlife and breathtaking sunsets. This property provides a truly private and serene retreat. The existing home features 5 spacious bedrooms, an office, and 2.5 baths, along with a 2-car garage and a pool. With its expansive, oversized lot, this location is ideal for building your custom bayfront dream home, allowing for approximately 7,000 square feet of luxury living space with a pool. The oversized lot will allow for construction of a larger home than most standard sized lots located on Pelican Drive. Easy flowing waters make it the ideal location for swimming, paddleboarding, kayaking and all the bay activities. This is one of the last opportunities to develop a custom bayfront masterpiece in the most desirable bayfront location on the island. The property is being sold in As-Is condition. Give us a call today to discuss the possibilities at this one of a kind bayfront site.