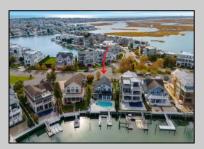

## **COMMENTS**

66 Pelican Drive Located on the coveted West Side of Pelican Drive this is the premier bayfront property on the market. Offering unparalleled, unobstructed western views of the marshes vibrant with wildlife and breathtaking sunsets. This property provides a truly private and serene retreat. The existing home features 5 spacious bedrooms, an office, and 2.5 baths, along with a 2-car garage and a pool. With its expansive, oversized lot, this location is ideal for building your custom bayfront dream home, allowing for approximately 7,000 square feet of luxury living space with a pool. The oversized lot will allow for construction of a larger home than most standard sized lots located on Pelican Drive. Easy flowing waters make it the ideal location for swimming, paddleboarding, kayaking and all the bay activities. This is one of the last opportunities to develop a custom bayfront masterpiece in the most desirable bayfront location on the island. The property is being sold in As-Is condition. Give us a call today to discuss the possibilities at this one of a kind bayfront site.