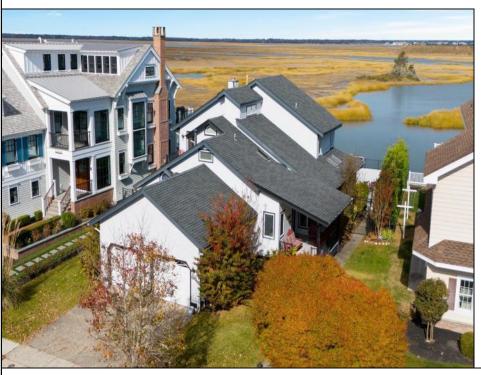

## **COMMENTS**

66 Pelican Drive Located on the coveted West Side of Pelican Drive this is the premier bayfront property on the market. Offering unparalleled, unobstructed western views of the marshes vibrant with wildlife and breathtaking sunsets. This property provides a truly private and serene retreat. The existing home features 5 spacious bedrooms, an office, and 2.5 baths, along with a 2-car garage and a pool. With its expansive, oversized lot, this location is ideal for building your custom bayfront dream home, allowing for approximately 7,000 square feet of luxury living space with a pool. The oversized lot will allow for construction of a larger home than most standard sized lots located on Pelican Drive. Easy flowing waters make it the ideal location for swimming, paddleboarding, kayaking and all the bay activities. This is one of the last opportunities to develop a custom bayfront masterpiece in the most desirable bayfront location on the island. The property is being sold in As-Is condition. Give us a call today to discuss the possibilities at this one of a kind bayfront site.