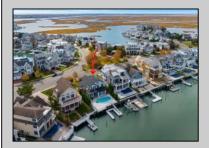

## **COMMENTS**

66 Pelican Drive Located on the coveted West Side of Pelican Drive this is the premier bayfront property on the market. Offering unparalleled, unobstructed western views of the marshes vibrant with wildlife and breathtaking sunsets. This property provides a truly private and serene retreat. The existing home features 5 spacious bedrooms, an office, and 2.5 baths, along with a 2-car garage and a pool. With its expansive, oversized lot, this location is ideal for building your custom bayfront dream home, allowing for approximately 7,000 square feet of luxury living space with a pool. The oversized lot will allow for construction of a larger home than most standard sized lots located on Pelican Drive. Easy flowing waters make it the ideal location for swimming, paddleboarding, kayaking and all the bay activities. This is one of the last opportunities to develop a custom bayfront masterpiece in the most desirable bayfront location on the island. The property is being sold in As-Is condition. Give us a call today to discuss the possibilities at this one of a kind bayfront site.