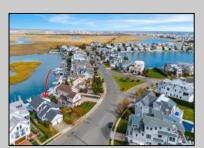

## **COMMENTS**

66 Pelican Drive Located on the coveted West Side of Pelican Drive this is the premier bayfront property on the market. Offering unparalleled, unobstructed western views of the marshes vibrant with wildlife and breathtaking sunsets. This property provides a truly private and serene retreat. The existing home features 5 spacious bedrooms, an office, and 2.5 baths, along with a 2-car garage and a pool. With its expansive, oversized lot, this location is ideal for building your custom bayfront dream home, allowing for approximately 7,000 square feet of luxury living space with a pool. The oversized lot will allow for construction of a larger home than most standard sized lots located on Pelican Drive. Easy flowing waters make it the ideal location for swimming, paddleboarding, kayaking and all the bay activities. This is one of the last opportunities to develop a custom bayfront masterpiece in the most desirable bayfront location on the island. The property is being sold in As-Is condition. Give us a call today to discuss the possibilities at this one of a kind bayfront site.