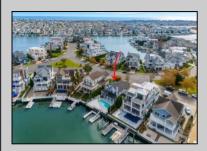

## **COMMENTS**

66 Pelican Drive Located on the coveted West Side of Pelican Drive this is the premier bayfront property on the market. Offering unparalleled, unobstructed western views of the marshes vibrant with wildlife and breathtaking sunsets. This property provides a truly private and serene retreat. The existing home features 5 spacious bedrooms, an office, and 2.5 baths, along with a 2-car garage and a pool. With its expansive, oversized lot, this location is ideal for building your custom bayfront dream home, allowing for approximately 7,000 square feet of luxury living space with a pool. The oversized lot will allow for construction of a larger home than most standard sized lots located on Pelican Drive. Easy flowing waters make it the ideal location for swimming, paddleboarding, kayaking and all the bay activities. This is one of the last opportunities to develop a custom bayfront masterpiece in the most desirable bayfront location on the island. The property is being sold in As-Is condition. Give us a call today to discuss the possibilities at this one of a kind bayfront site.