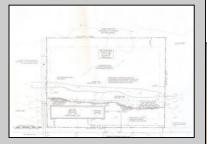

## COMMENTS

Overlooking the Marsh/Meadows & Intercoastal Waterway, this 215x200 Vacant Lot has the Potential to Become the Base of Your New Paradise.....Endless Views & a Serene Setting will Eventually Grace the Home of Your Dreams. CAFRA Approved for Development of a Single-Family Home (R-4 Zoning). Water/Sewer Connection on-site - the Time is NOW!