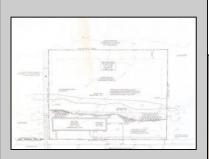

## COMMENTS

Overlooking the Marsh/Meadows & Intercoastal Waterway, this 215x200 Vacant Lot has the Potential to Become the Base of Your New Paradise......Endless Views & a Serene Setting will Eventually Grace the Home of Your Dreams. CAFRA Approved for Development of a Single-Family Home (R-4 Zoning). Water/Sewer Connection on-site - the Time is NOW! **PROPERTY DETAILS** 