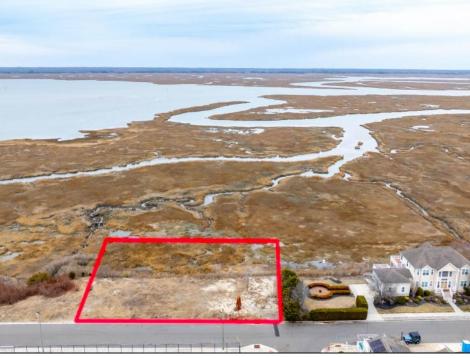

## COMMENTS

Overlooking the Marsh/Meadows & Intercoastal Waterway, this 215x200 Vacant Lot has the Potential to Become the Base of Your New Paradise.....Endless Views & a Serene Setting will Eventually Grace the Home of Your Dreams. CAFRA Approved for Development of a Single-Family Home (R-4 Zoning). Water/Sewer Connection on-site - the Time is NOW! PROPERTY DETAILS