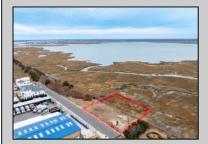

## COMMENTS

Overlooking the Marsh/Meadows & Intercoastal Waterway, this 215x200 Vacant Lot has the Potential to Become the Base of Your New Paradise.....Endless Views & a Serene Setting will Eventually Grace the Home of Your Dreams. CAFRA Approved for Development of a Single-Family Home (R-4 Zoning). Water/Sewer Connection on-site - the Time is NOW! PROPERTY DETAILS