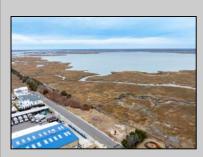

## COMMENTS

Overlooking the Marsh/Meadows & Intercoastal Waterway, this 215x200 Vacant Lot has the Potential to Become the Base of Your New Paradise.....Endless Views & a Serene Setting will Eventually Grace the Home of Your Dreams. CAFRA Approved for Development of a Single-Family Home (R-4 Zoning). Water/Sewer Connection on-site - the Time is NOW! PROPERTY DETAILS