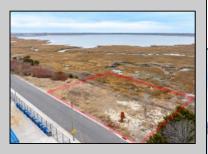

## COMMENTS

Overlooking the Marsh/Meadows & Intercoastal Waterway, this 215x200 Vacant Lot has the Potential to Become the Base of Your New Paradise.....Endless Views & a Serene Setting will Eventually Grace the Home of Your Dreams. CAFRA Approved for Development of a Single-Family Home (R-4 Zoning). Water/Sewer Connection on-site - the Time is NOW! PROPERTY DETAILS