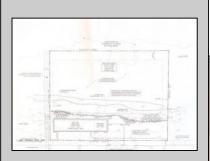

## COMMENTS

Overlooking the Marsh/Meadows & Intercoastal Waterway, this 215x200 Vacant Lot has the Potential to Become the Base of Your New Paradise......Endless Views & a Serene Setting will Eventually Grace the Home of Your Dreams. CAFRA Approved for Development of a Single-Family Home (R-4 Zoning). Water/Sewer Connection on-site - the Time is NOW! **PROPERTY DETAILS** 