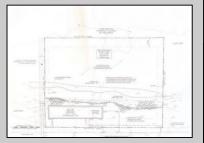

## COMMENTS

Overlooking the Marsh/Meadows & Intercoastal Waterway, this 215x200 Vacant Lot has the Potential to Become the Base of Your New Paradise.....Endless Views & a Serene Setting will Eventually Grace the Home of Your Dreams. CAFRA Approved for Development of a Single-Family Home (R-4 Zoning). Water/Sewer Connection on-site - the Time is NOW!