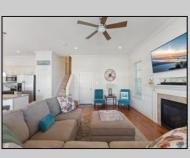

## COMMENTS

Literally steps to the beach& no streets to cross, separate entrances between the units , 10\lambda ceilings in great room and in pristine condition. Walking distance to playground, shops & boardwalk. This one has it all !! Just 9 years young.

## PROPERTY DETAILS

| THOI ENTI DETAILO |                     |                  |             |                    |
|-------------------|---------------------|------------------|-------------|--------------------|
|                   | UnitFeatures        | ParkingGarage    | OtherRooms  | AppliancesIncluded |
|                   | Fireplace           | Auto Door Opener | Living Room | Range              |
|                   | Kitchen Island      | Garage           | Kitchen     | Self-Clean Oven    |
|                   | Hardwood Floors     | 3 Car            | Dining Area | Microwave Oven     |
|                   | Wall To Wall Carpet | Attached         |             | Refrigerator       |
|                   |                     |                  |             | Washer             |
|                   |                     |                  |             | Dryer              |
|                   |                     |                  |             | Dishwasher         |
|                   |                     |                  |             | Disposal           |
|                   |                     |                  |             |                    |