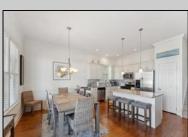

## COMMENTS

Literally steps to the beach& no streets to cross, separate entrances between the units , 10\lambda ceilings in great room and in pristine condition. Walking distance to playground, shops & boardwalk. This one has it all !! Just 9 years young.

## PROPERTY DETAILS

| THOI ENTI DETAILO |                     |                  |             |                    |
|-------------------|---------------------|------------------|-------------|--------------------|
|                   | UnitFeatures        | ParkingGarage    | OtherRooms  | AppliancesIncluded |
|                   | Fireplace           | Auto Door Opener | Living Room | Range              |
|                   | Kitchen Island      | Garage           | Kitchen     | Self-Clean Oven    |
|                   | Hardwood Floors     | 3 Car            | Dining Area | Microwave Oven     |
|                   | Wall To Wall Carpet | Attached         |             | Refrigerator       |
|                   |                     |                  |             | Washer             |
|                   |                     |                  |             | Dryer              |
|                   |                     |                  |             | Dishwasher         |
|                   |                     |                  |             | Disposal           |
|                   |                     |                  |             |                    |