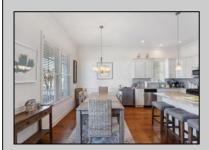

## COMMENTS

Literally steps to the beach& no streets to cross, separate entrances between the units , 10\lambda ceilings in great room and in pristine condition. Walking distance to playground, shops & boardwalk. This one has it all !! Just 9 years young.

## PROPERTY DETAILS

| THOI ENTI DETAILO |                     |                  |             |                    |
|-------------------|---------------------|------------------|-------------|--------------------|
|                   | UnitFeatures        | ParkingGarage    | OtherRooms  | AppliancesIncluded |
|                   | Fireplace           | Auto Door Opener | Living Room | Range              |
|                   | Kitchen Island      | Garage           | Kitchen     | Self-Clean Oven    |
|                   | Hardwood Floors     | 3 Car            | Dining Area | Microwave Oven     |
|                   | Wall To Wall Carpet | Attached         |             | Refrigerator       |
|                   |                     |                  |             | Washer             |
|                   |                     |                  |             | Dryer              |
|                   |                     |                  |             | Dishwasher         |
|                   |                     |                  |             | Disposal           |
|                   |                     |                  |             |                    |