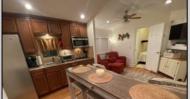

## **COMMENTS**

What a beautifully remodeled cottage located at Lake and Shore RV Resort. It has two bedroom ,two full bathroom, a brand new kitchen with 42 inch cabinets, recessed lighting, a full sized stainless steel refrigerator, a built in microwave, new windows, tile back splash, all new doors, including a sliding door with built in mini blinds. Outside there is a Gazebo with bar height patio furniture, and the bonus is the 2016 Club car golf cart is included in the price plus the rest of the season since you can still come during the winter Friday to Monday. The lot fee was already paid by the seller. Plus they paid the deposit for the site for next year of \$500. The seasonal site fee is high but it is worth it . There is a lake that you can swim, going kayaking, paddling boarding, and fishing. Of course there is a pool. The bonus is the water park for the kids, a adult lounge to hide from the kids.. only kidding but it does have a adult only pool and shuffleboard table room. They have activities almost every hour during the season for the kids. The season Runs from Aril 1st to October 31st and then Friday to Monday during the winter months. The lot fee is \$9680 .You can still come see this during the winter almost everyday.