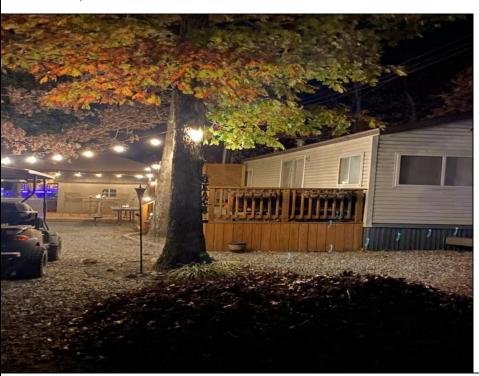

## **COMMENTS**

What a beautifully remodeled cottage located at Lake and Shore RV Resort. It has two bedroom ,two full bathroom, a brand new kitchen with 42 inch cabinets, recessed lighting, a full sized stainless steel refrigerator, a built in microwave, new windows, tile back splash, all new doors, including a sliding door with built in mini blinds. Outside there is a Gazebo with bar height patio furniture, and the bonus is the 2016 Club car golf cart is included in the price plus the rest of the season since you can still come during the winter Friday to Monday. The lot fee was already paid by the seller. Plus they paid the deposit for the site for next year of \$500. The seasonal site fee is high but it is worth it . There is a lake that you can swim, going kayaking, paddling boarding, and fishing. Of course there is a pool. The bonus is the water park for the kids, a adult lounge to hide from the kids.. only kidding but it does have a adult only pool and shuffleboard table room. They have activities almost every hour during the season for the kids. The season Runs from Aril 1st to October 31st and then Friday to Monday during the winter months. The lot fee is \$9680 .You can still come see this during the winter almost everyday.