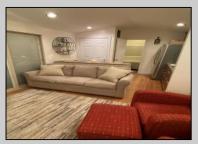

## **COMMENTS**

What a beautifully remodeled cottage located at Lake and Shore RV Resort. It has two bedroom ,two full bathroom, a brand new kitchen with 42 inch cabinets, recessed lighting, a full sized stainless steel refrigerator, a built in microwave, new windows, tile back splash, all new doors, including a sliding door with built in mini blinds. Outside there is a Gazebo with bar height patio furniture, and the bonus is the 2016 Club car golf cart is included in the price plus the rest of the season since you can still come during the winter Friday to Monday. The lot fee was already paid by the seller. Plus they paid the deposit for the site for next year of \$500. The seasonal site fee is high but it is worth it . There is a lake that you can swim, going kayaking, paddling boarding, and fishing. Of course there is a pool. The bonus is the water park for the kids, a adult lounge to hide from the kids.. only kidding but it does have a adult only pool and shuffleboard table room. They have activities almost every hour during the season for the kids. The season Runs from Aril 1st to October 31st and then Friday to Monday during the winter months. The lot fee is \$9680 .You can still come see this during the winter almost everyday.