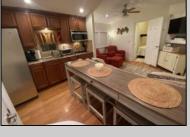

## **COMMENTS**

What a beautifully remodeled cottage located at Lake and Shore RV Resort. It has two bedroom ,two full bathroom, a brand new kitchen with 42 inch cabinets, recessed lighting, a full sized stainless steel refrigerator, a built in microwave, new windows, tile back splash, all new doors, including a sliding door with built in mini blinds. Outside there is a Gazebo with bar height patio furniture, and the bonus is the 2016 Club car golf cart is included in the price plus the rest of the season since you can still come during the winter Friday to Monday. The lot fee was already paid by the seller. Plus they paid the deposit for the site for next year of \$500. The seasonal site fee is high but it is worth it . There is a lake that you can swim, going kayaking, paddling boarding, and fishing. Of course there is a pool. The bonus is the water park for the kids, a adult lounge to hide from the kids.. only kidding but it does have a adult only pool and shuffleboard table room. They have activities almost every hour during the season for the kids. The season Runs from Aril 1st to October 31st and then Friday to Monday during the winter months. The lot fee is \$9680 .You can still come see this during the winter almost everyday.