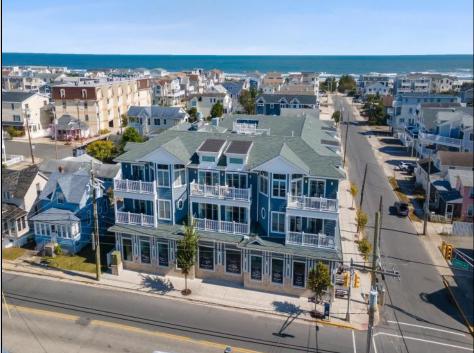

## COMMENTS

Welcome to The Cape in Townsends Inlet! Top floor one of a kind Unit #302. The open floorplan features 3 bedrooms, and 2 baths flooded with natural light. The inviting layout seamlessly connects the living space to the deck, creating an ideal setting for enjoying the coastal breeze with partial bay view. The kitchen features white shaker style cabinetry, center island, solid surface countertops, Whirlpool gas stove, microwave, dishwasher and side by side refrigerator. The primary bedroom features a large, oversized closet, ceiling fan, slider to deck, partial bay views, and a full bathroom equipped with a stall shower blending comfort and practicality for your daily routine. There are 2 additional bedrooms serviced by a full hall bath with tub/shower combo. Full size washer and dryer in the hallway laundry closet. Some additional highlights include wainscoting, ceiling fans, overhead puck lighting, and stylish sconces adding a touch of sophistication throughout. As the ideal beach getaway, this condo offers maintenance-free coastal living. It comes with one reserved covered parking spot and a personal storage box for beach gear. The building features an elevator, outdoor shower, bike rack, shared closet for larger items and the use of valuable indoor common gathering space. Located near Shorebreak Cafe, Blitz\'s Market, Anthony\'s and Sole, you'll love the accessibility of living in Townsend Inlet. Enjoy it yourself or turn it into a rental income producing machine. Inquire about 2025 proposed rental rates. Don't miss your chance to experience the best of coastal living at The Cape. Make sure you check out the 3D Virtual Tour. Schedule a viewing today!