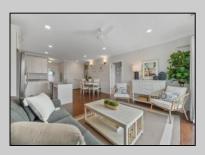

## COMMENTS

Welcome to The Cape in Townsends Inlet! Top floor one of a kind Unit #302. The open floorplan features 3 bedrooms, and 2 baths flooded with natural light. The inviting layout seamlessly connects the living space to the deck, creating an ideal setting for enjoying the coastal breeze with partial bay view. The kitchen features white shaker style cabinetry, center island, solid surface countertops, Whirlpool gas stove, microwave, dishwasher and side by side refrigerator. The primary bedroom features a large, oversized closet, ceiling fan, slider to deck, partial bay views, and a full bathroom equipped with a stall shower blending comfort and practicality for your daily routine. There are 2 additional bedrooms serviced by a full hall bath with tub/shower combo. Full size washer and dryer in the hallway laundry closet. Some additional highlights include wainscoting, ceiling fans, overhead puck lighting, and stylish sconces adding a touch of sophistication throughout. As the ideal beach getaway, this condo offers maintenance-free coastal living. It comes with one reserved covered parking spot and a personal storage box for beach gear. The building features an elevator, outdoor shower, bike rack, shared closet for larger items and the use of valuable indoor common gathering space. Located near Shorebreak Cafe, Blitz\'s Market, Anthony\'s and Sole, you'll love the accessibility of living in Townsend Inlet. Enjoy it yourself or turn it into a rental income producing machine. Inquire about 2025 proposed rental rates. Don't miss your chance to experience the best of coastal living at The Cape. Make sure you check out the 3D Virtual Tour. Schedule a viewing today!