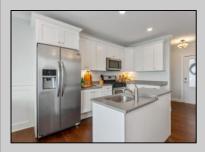

## COMMENTS

Welcome to The Cape in Townsends Inlet! Top floor one of a kind Unit #302. The open floorplan features 3 bedrooms, and 2 baths flooded with natural light. The inviting layout seamlessly connects the living space to the deck, creating an ideal setting for enjoying the coastal breeze with partial bay view. The kitchen features white shaker style cabinetry, center island, solid surface countertops, Whirlpool gas stove, microwave, dishwasher and side by side refrigerator. The primary bedroom features a large, oversized closet, ceiling fan, slider to deck, partial bay views, and a full bathroom equipped with a stall shower blending comfort and practicality for your daily routine. There are 2 additional bedrooms serviced by a full hall bath with tub/shower combo. Full size washer and dryer in the hallway laundry closet. Some additional highlights include wainscoting, ceiling fans, overhead puck lighting, and stylish sconces adding a touch of sophistication throughout. As the ideal beach getaway, this condo offers maintenance-free coastal living. It comes with one reserved covered parking spot and a personal storage box for beach gear. The building features an elevator, outdoor shower, bike rack, shared closet for larger items and the use of valuable indoor common gathering space. Located near Shorebreak Cafe, Blitz\'s Market, Anthony\'s and Sole, you'll love the accessibility of living in Townsend Inlet. Enjoy it yourself or turn it into a rental income producing machine. Inquire about 2025 proposed rental rates. Don't miss your chance to experience the best of coastal living at The Cape. Make sure you check out the 3D Virtual Tour. Schedule a viewing today!