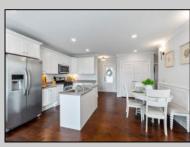

## COMMENTS

Welcome to The Cape in Townsends Inlet! Top floor one of a kind Unit #302. The open floorplan features 3 bedrooms, and 2 baths flooded with natural light. The inviting layout seamlessly connects the living space to the deck, creating an ideal setting for enjoying the coastal breeze with partial bay view. The kitchen features white shaker style cabinetry, center island, solid surface countertops, Whirlpool gas stove, microwave, dishwasher and side by side refrigerator. The primary bedroom features a large, oversized closet, ceiling fan, slider to deck, partial bay views, and a full bathroom equipped with a stall shower blending comfort and practicality for your daily routine. There are 2 additional bedrooms serviced by a full hall bath with tub/shower combo. Full size washer and dryer in the hallway laundry closet. Some additional highlights include wainscoting, ceiling fans, overhead puck lighting, and stylish sconces adding a touch of sophistication throughout. As the ideal beach getaway, this condo offers maintenance-free coastal living. It comes with one reserved covered parking spot and a personal storage box for beach gear. The building features an elevator, outdoor shower, bike rack, shared closet for larger items and the use of valuable indoor common gathering space. Located near Shorebreak Cafe, Blitz\'s Market, Anthony\'s and Sole, you'll love the accessibility of living in Townsend Inlet. Enjoy it yourself or turn it into a rental income producing machine. Inquire about 2025 proposed rental rates. Don't miss your chance to experience the best of coastal living at The Cape. Make sure you check out the 3D Virtual Tour. Schedule a viewing today!