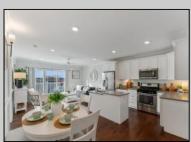

## COMMENTS

Welcome to The Cape in Townsends Inlet! Top floor one of a kind Unit #302. The open floorplan features 3 bedrooms, and 2 baths flooded with natural light. The inviting layout seamlessly connects the living space to the deck, creating an ideal setting for enjoying the coastal breeze with partial bay view. The kitchen features white shaker style cabinetry, center island, solid surface countertops, Whirlpool gas stove, microwave, dishwasher and side by side refrigerator. The primary bedroom features a large, oversized closet, ceiling fan, slider to deck, partial bay views, and a full bathroom equipped with a stall shower blending comfort and practicality for your daily routine. There are 2 additional bedrooms serviced by a full hall bath with tub/shower combo. Full size washer and dryer in the hallway laundry closet. Some additional highlights include wainscoting, ceiling fans, overhead puck lighting, and stylish sconces adding a touch of sophistication throughout. As the ideal beach getaway, this condo offers maintenance-free coastal living. It comes with one reserved covered parking spot and a personal storage box for beach gear. The building features an elevator, outdoor shower, bike rack, shared closet for larger items and the use of valuable indoor common gathering space. Located near Shorebreak Cafe, Blitz\'s Market, Anthony\'s and Sole, you'll love the accessibility of living in Townsend Inlet. Enjoy it yourself or turn it into a rental income producing machine. Inquire about 2025 proposed rental rates. Don't miss your chance to experience the best of coastal living at The Cape. Make sure you check out the 3D Virtual Tour. Schedule a viewing today!