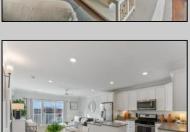

## **COMMENTS**

Welcome to The Cape in Townsends Inlet! Top floor one of a kind Unit #302. The open floorplan features 3 bedrooms, and 2 baths flooded with natural light. The inviting layout seamlessly connects the living space to the deck, creating an ideal setting for enjoying the coastal breeze with partial bay view. The kitchen features white shaker style cabinetry, center island, solid surface countertops, Whirlpool gas stove, microwave, dishwasher and side by side refrigerator. The primary bedroom features a large, oversized closet, ceiling fan, slider to deck, partial bay views, and a full bathroom equipped with a stall shower blending comfort and practicality for your daily routine. There are 2 additional bedrooms serviced by a full hall bath with tub/shower combo. Full size washer and dryer in the hallway laundry closet. Some additional highlights include wainscoting, ceiling fans, overhead puck lighting, and stylish sconces adding a touch of sophistication throughout. As the ideal beach getaway, this condo offers maintenance-free coastal living. It comes with one reserved covered parking spot and a personal storage box for beach gear. The building features an elevator, outdoor shower, bike rack, shared closet for larger items and the use of valuable indoor common gathering space. Located near Shorebreak Cafe, Blitz\'s Market, Anthony\'s and Sole, you'll love the accessibility of living in Townsend Inlet. Enjoy it yourself or turn it into a rental income producing machine. Inquire about 2025 proposed rental rates. Don't miss your chance to experience the best of coastal living at The Cape. Make sure you check out the 3D Virtual Tour. Schedule a viewing today!