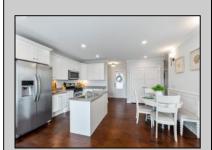

## **COMMENTS**

Welcome to The Cape in Townsends Inlet! Top floor one of a kind Unit #302. The open floorplan features 3 bedrooms, and 2 baths flooded with natural light. The inviting layout seamlessly connects the living space to the deck, creating an ideal setting for enjoying the coastal breeze with partial bay view. The kitchen features white shaker style cabinetry, center island, solid surface countertops, Whirlpool gas stove, microwave, dishwasher and side by side refrigerator. The primary bedroom features a large, oversized closet, ceiling fan, slider to deck, partial bay views, and a full bathroom equipped with a stall shower blending comfort and practicality for your daily routine. There are 2 additional bedrooms serviced by a full hall bath with tub/shower combo. Full size washer and dryer in the hallway laundry closet. Some additional highlights include wainscoting, ceiling fans, overhead puck lighting, and stylish sconces adding a touch of sophistication throughout. As the ideal beach getaway, this condo offers maintenance-free coastal living. It comes with one reserved covered parking spot and a personal storage box for beach gear. The building features an elevator, outdoor shower, bike rack, shared closet for larger items and the use of valuable indoor common gathering space. Located near Shorebreak Cafe, Blitz\'s Market, Anthony\'s and Sole, you'll love the accessibility of living in Townsend Inlet. Enjoy it yourself or turn it into a rental income producing machine. Inquire about 2025 proposed rental rates. Don't miss your chance to experience the best of coastal living at The Cape. Make sure you check out the 3D Virtual Tour. Schedule a viewing today!