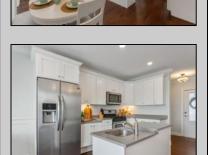

## **COMMENTS**

Welcome to The Cape in Townsends Inlet! Top floor one of a kind Unit #302. The open floorplan features 3 bedrooms, and 2 baths flooded with natural light. The inviting layout seamlessly connects the living space to the deck, creating an ideal setting for enjoying the coastal breeze with partial bay view. The kitchen features white shaker style cabinetry, center island, solid surface countertops, Whirlpool gas stove, microwave, dishwasher and side by side refrigerator. The primary bedroom features a large, oversized closet, ceiling fan, slider to deck, partial bay views, and a full bathroom equipped with a stall shower blending comfort and practicality for your daily routine. There are 2 additional bedrooms serviced by a full hall bath with tub/shower combo. Full size washer and dryer in the hallway laundry closet. Some additional highlights include wainscoting, ceiling fans, overhead puck lighting, and stylish sconces adding a touch of sophistication throughout. As the ideal beach getaway, this condo offers maintenance-free coastal living. It comes with one reserved covered parking spot and a personal storage box for beach gear. The building features an elevator, outdoor shower, bike rack, shared closet for larger items and the use of valuable indoor common gathering space. Located near Shorebreak Cafe, Blitz\'s Market, Anthony\'s and Sole, you'll love the accessibility of living in Townsend Inlet. Enjoy it yourself or turn it into a rental income producing machine. Inquire about 2025 proposed rental rates. Don't miss your chance to experience the best of coastal living at The Cape. Make sure you check out the 3D Virtual Tour. Schedule a viewing today!