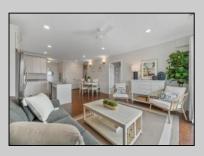

## COMMENTS

Welcome to The Cape in Townsends Inlet! Top floor one of a kind Unit #302. The open floorplan features 3 bedrooms, and 2 baths flooded with natural light. The inviting layout seamlessly connects the living space to the deck, creating an ideal setting for enjoying the coastal breeze with partial bay view. The kitchen features white shaker style cabinetry, center island, solid surface countertops, Whirlpool gas stove, microwave, dishwasher and side by side refrigerator. The primary bedroom features a large, oversized closet, ceiling fan, slider to deck, partial bay views, and a full bathroom equipped with a stall shower blending comfort and practicality for your daily routine. There are 2 additional bedrooms serviced by a full hall bath with tub/shower combo. Full size washer and dryer in the hallway laundry closet. Some additional highlights include wainscoting, ceiling fans, overhead puck lighting, and stylish sconces adding a touch of sophistication throughout. As the ideal beach getaway, this condo offers maintenance-free coastal living. It comes with one reserved covered parking spot and a personal storage box for beach gear. The building features an elevator, outdoor shower, bike rack, shared closet for larger items and the use of valuable indoor common gathering space. Located near Shorebreak Cafe, Blitz\'s Market, Anthony\'s and Sole, you'll love the accessibility of living in Townsend Inlet. Enjoy it yourself or turn it into a rental income producing machine. Inquire about 2025 proposed rental rates. Don't miss your chance to experience the best of coastal living at The Cape. Make sure you check out the 3D Virtual Tour. Schedule a viewing today!