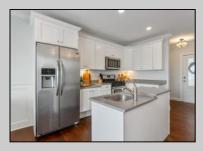

## COMMENTS

Welcome to The Cape in Townsends Inlet! Top floor one of a kind Unit #302. The open floorplan features 3 bedrooms, and 2 baths flooded with natural light. The inviting layout seamlessly connects the living space to the deck, creating an ideal setting for enjoying the coastal breeze with partial bay view. The kitchen features white shaker style cabinetry, center island, solid surface countertops, Whirlpool gas stove, microwave, dishwasher and side by side refrigerator. The primary bedroom features a large, oversized closet, ceiling fan, slider to deck, partial bay views, and a full bathroom equipped with a stall shower blending comfort and practicality for your daily routine. There are 2 additional bedrooms serviced by a full hall bath with tub/shower combo. Full size washer and dryer in the hallway laundry closet. Some additional highlights include wainscoting, ceiling fans, overhead puck lighting, and stylish sconces adding a touch of sophistication throughout. As the ideal beach getaway, this condo offers maintenance-free coastal living. It comes with one reserved covered parking spot and a personal storage box for beach gear. The building features an elevator, outdoor shower, bike rack, shared closet for larger items and the use of valuable indoor common gathering space. Located near Shorebreak Cafe, Blitz\'s Market, Anthony\'s and Sole, you'll love the accessibility of living in Townsend Inlet. Enjoy it yourself or turn it into a rental income producing machine. Inquire about 2025 proposed rental rates. Don't miss your chance to experience the best of coastal living at The Cape. Make sure you check out the 3D Virtual Tour. Schedule a viewing today!