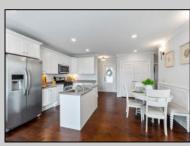

## COMMENTS

Welcome to The Cape in Townsends Inlet! Top floor one of a kind Unit #302. The open floorplan features 3 bedrooms, and 2 baths flooded with natural light. The inviting layout seamlessly connects the living space to the deck, creating an ideal setting for enjoying the coastal breeze with partial bay view. The kitchen features white shaker style cabinetry, center island, solid surface countertops, Whirlpool gas stove, microwave, dishwasher and side by side refrigerator. The primary bedroom features a large, oversized closet, ceiling fan, slider to deck, partial bay views, and a full bathroom equipped with a stall shower blending comfort and practicality for your daily routine. There are 2 additional bedrooms serviced by a full hall bath with tub/shower combo. Full size washer and dryer in the hallway laundry closet. Some additional highlights include wainscoting, ceiling fans, overhead puck lighting, and stylish sconces adding a touch of sophistication throughout. As the ideal beach getaway, this condo offers maintenance-free coastal living. It comes with one reserved covered parking spot and a personal storage box for beach gear. The building features an elevator, outdoor shower, bike rack, shared closet for larger items and the use of valuable indoor common gathering space. Located near Shorebreak Cafe, Blitz\'s Market, Anthony\'s and Sole, you'll love the accessibility of living in Townsend Inlet. Enjoy it yourself or turn it into a rental income producing machine. Inquire about 2025 proposed rental rates. Don't miss your chance to experience the best of coastal living at The Cape. Make sure you check out the 3D Virtual Tour. Schedule a viewing today!