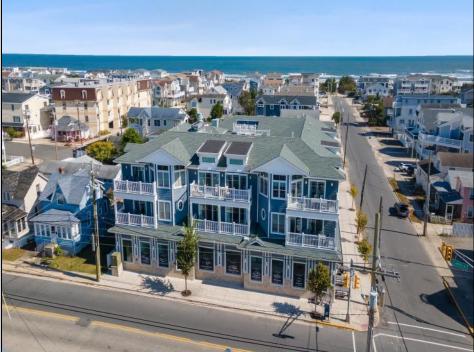

## COMMENTS

Welcome to The Cape in Townsends Inlet! Top floor one of a kind Unit #302. The open floorplan features 3 bedrooms, and 2 baths flooded with natural light. The inviting layout seamlessly connects the living space to the deck, creating an ideal setting for enjoying the coastal breeze with partial bay view. The kitchen features white shaker style cabinetry, center island, solid surface countertops, Whirlpool gas stove, microwave, dishwasher and side by side refrigerator. The primary bedroom features a large, oversized closet, ceiling fan, slider to deck, partial bay views, and a full bathroom equipped with a stall shower blending comfort and practicality for your daily routine. There are 2 additional bedrooms serviced by a full hall bath with tub/shower combo. Full size washer and dryer in the hallway laundry closet. Some additional highlights include wainscoting, ceiling fans, overhead puck lighting, and stylish sconces adding a touch of sophistication throughout. As the ideal beach getaway, this condo offers maintenance-free coastal living. It comes with one reserved covered parking spot and a personal storage box for beach gear. The building features an elevator, outdoor shower, bike rack, shared closet for larger items and the use of valuable indoor common gathering space. Located near Shorebreak Cafe, Blitz\'s Market, Anthony\'s and Sole, you'll love the accessibility of living in Townsend Inlet. Enjoy it yourself or turn it into a rental income producing machine. Inquire about 2025 proposed rental rates. Don't miss your chance to experience the best of coastal living at The Cape. Make sure you check out the 3D Virtual Tour. Schedule a viewing today!