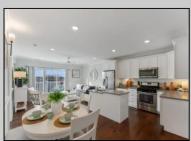

## COMMENTS

Welcome to The Cape in Townsends Inlet! Top floor one of a kind Unit #302. The open floorplan features 3 bedrooms, and 2 baths flooded with natural light. The inviting layout seamlessly connects the living space to the deck, creating an ideal setting for enjoying the coastal breeze with partial bay view. The kitchen features white shaker style cabinetry, center island, solid surface countertops, Whirlpool gas stove, microwave, dishwasher and side by side refrigerator. The primary bedroom features a large, oversized closet, ceiling fan, slider to deck, partial bay views, and a full bathroom equipped with a stall shower blending comfort and practicality for your daily routine. There are 2 additional bedrooms serviced by a full hall bath with tub/shower combo. Full size washer and dryer in the hallway laundry closet. Some additional highlights include wainscoting, ceiling fans, overhead puck lighting, and stylish sconces adding a touch of sophistication throughout. As the ideal beach getaway, this condo offers maintenance-free coastal living. It comes with one reserved covered parking spot and a personal storage box for beach gear. The building features an elevator, outdoor shower, bike rack, shared closet for larger items and the use of valuable indoor common gathering space. Located near Shorebreak Cafe, Blitz\'s Market, Anthony\'s and Sole, you'll love the accessibility of living in Townsend Inlet. Enjoy it yourself or turn it into a rental income producing machine. Inquire about 2025 proposed rental rates. Don't miss your chance to experience the best of coastal living at The Cape. Make sure you check out the 3D Virtual Tour. Schedule a viewing today!