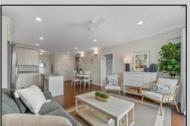

## **COMMENTS**

Welcome to The Cape in Townsends Inlet! Top floor one of a kind Unit #302. The open floorplan features 3 bedrooms, and 2 baths flooded with natural light. The inviting layout seamlessly connects the living space to the deck, creating an ideal setting for enjoying the coastal breeze with partial bay view. The kitchen features white shaker style cabinetry, center island, solid surface countertops, Whirlpool gas stove, microwave, dishwasher and side by side refrigerator. The primary bedroom features a large, oversized closet, ceiling fan, slider to deck, partial bay views, and a full bathroom equipped with a stall shower blending comfort and practicality for your daily routine. There are 2 additional bedrooms serviced by a full hall bath with tub/shower combo. Full size washer and dryer in the hallway laundry closet. Some additional highlights include wainscoting, ceiling fans, overhead puck lighting, and stylish sconces adding a touch of sophistication throughout. As the ideal beach getaway, this condo offers maintenance-free coastal living. It comes with one reserved covered parking spot and a personal storage box for beach gear. The building features an elevator, outdoor shower, bike rack, shared closet for larger items and the use of valuable indoor common gathering space. Located near Shorebreak Cafe, Blitz\'s Market, Anthony\'s and Sole, you'll love the accessibility of living in Townsend Inlet. Enjoy it yourself or turn it into a rental income producing machine. Inquire about 2025 proposed rental rates. Don't miss your chance to experience the best of coastal living at The Cape. Make sure you check out the 3D Virtual Tour. Schedule a viewing today!