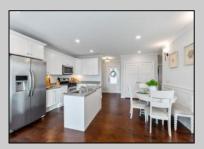

## **COMMENTS**

Welcome to The Cape in Townsends Inlet! Top floor one of a kind Unit #302. The open floorplan features 3 bedrooms, and 2 baths flooded with natural light. The inviting layout seamlessly connects the living space to the deck, creating an ideal setting for enjoying the coastal breeze with partial bay view. The kitchen features white shaker style cabinetry, center island, solid surface countertops, Whirlpool gas stove, microwave, dishwasher and side by side refrigerator. The primary bedroom features a large, oversized closet, ceiling fan, slider to deck, partial bay views, and a full bathroom equipped with a stall shower blending comfort and practicality for your daily routine. There are 2 additional bedrooms serviced by a full hall bath with tub/shower combo. Full size washer and dryer in the hallway laundry closet. Some additional highlights include wainscoting, ceiling fans, overhead puck lighting, and stylish sconces adding a touch of sophistication throughout. As the ideal beach getaway, this condo offers maintenance-free coastal living. It comes with one reserved covered parking spot and a personal storage box for beach gear. The building features an elevator, outdoor shower, bike rack, shared closet for larger items and the use of valuable indoor common gathering space. Located near Shorebreak Cafe, Blitz\'s Market, Anthony\'s and Sole, you'll love the accessibility of living in Townsend Inlet. Enjoy it yourself or turn it into a rental income producing machine. Inquire about 2025 proposed rental rates. Don't miss your chance to experience the best of coastal living at The Cape. Make sure you check out the 3D Virtual Tour. Schedule a viewing today!