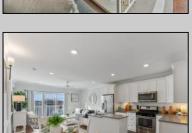

## **COMMENTS**

Welcome to The Cape in Townsends Inlet! Top floor one of a kind Unit #302. The open floorplan features 3 bedrooms, and 2 baths flooded with natural light. The inviting layout seamlessly connects the living space to the deck, creating an ideal setting for enjoying the coastal breeze with partial bay view. The kitchen features white shaker style cabinetry, center island, solid surface countertops, Whirlpool gas stove, microwave, dishwasher and side by side refrigerator. The primary bedroom features a large, oversized closet, ceiling fan, slider to deck, partial bay views, and a full bathroom equipped with a stall shower blending comfort and practicality for your daily routine. There are 2 additional bedrooms serviced by a full hall bath with tub/shower combo. Full size washer and dryer in the hallway laundry closet. Some additional highlights include wainscoting, ceiling fans, overhead puck lighting, and stylish sconces adding a touch of sophistication throughout. As the ideal beach getaway, this condo offers maintenance-free coastal living. It comes with one reserved covered parking spot and a personal storage box for beach gear. The building features an elevator, outdoor shower, bike rack, shared closet for larger items and the use of valuable indoor common gathering space. Located near Shorebreak Cafe, Blitz\'s Market, Anthony\'s and Sole, you'll love the accessibility of living in Townsend Inlet. Enjoy it yourself or turn it into a rental income producing machine. Inquire about 2025 proposed rental rates. Don't miss your chance to experience the best of coastal living at The Cape. Make sure you check out the 3D Virtual Tour. Schedule a viewing today!