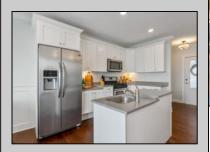

## **COMMENTS**

Welcome to The Cape in Townsends Inlet! Top floor one of a kind Unit #302. The open floorplan features 3 bedrooms, and 2 baths flooded with natural light. The inviting layout seamlessly connects the living space to the deck, creating an ideal setting for enjoying the coastal breeze with partial bay view. The kitchen features white shaker style cabinetry, center island, solid surface countertops, Whirlpool gas stove, microwave, dishwasher and side by side refrigerator. The primary bedroom features a large, oversized closet, ceiling fan, slider to deck, partial bay views, and a full bathroom equipped with a stall shower blending comfort and practicality for your daily routine. There are 2 additional bedrooms serviced by a full hall bath with tub/shower combo. Full size washer and dryer in the hallway laundry closet. Some additional highlights include wainscoting, ceiling fans, overhead puck lighting, and stylish sconces adding a touch of sophistication throughout. As the ideal beach getaway, this condo offers maintenance-free coastal living. It comes with one reserved covered parking spot and a personal storage box for beach gear. The building features an elevator, outdoor shower, bike rack, shared closet for larger items and the use of valuable indoor common gathering space. Located near Shorebreak Cafe, Blitz\'s Market, Anthony\'s and Sole, you'll love the accessibility of living in Townsend Inlet. Enjoy it yourself or turn it into a rental income producing machine. Inquire about 2025 proposed rental rates. Don't miss your chance to experience the best of coastal living at The Cape. Make sure you check out the 3D Virtual Tour. Schedule a viewing today!