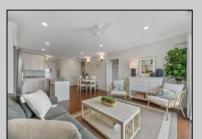

## **COMMENTS**

Welcome to The Cape in Townsends Inlet! Top floor one of a kind Unit #302. The open floorplan features 3 bedrooms, and 2 baths flooded with natural light. The inviting layout seamlessly connects the living space to the deck, creating an ideal setting for enjoying the coastal breeze with partial bay view. The kitchen features white shaker style cabinetry, center island, solid surface countertops, Whirlpool gas stove, microwave, dishwasher and side by side refrigerator. The primary bedroom features a large, oversized closet, ceiling fan, slider to deck, partial bay views, and a full bathroom equipped with a stall shower blending comfort and practicality for your daily routine. There are 2 additional bedrooms serviced by a full hall bath with tub/shower combo. Full size washer and dryer in the hallway laundry closet. Some additional highlights include wainscoting, ceiling fans, overhead puck lighting, and stylish sconces adding a touch of sophistication throughout. As the ideal beach getaway, this condo offers maintenance-free coastal living. It comes with one reserved covered parking spot and a personal storage box for beach gear. The building features an elevator, outdoor shower, bike rack, shared closet for larger items and the use of valuable indoor common gathering space. Located near Shorebreak Cafe, Blitz\'s Market, Anthony\'s and Sole, you'll love the accessibility of living in Townsend Inlet. Enjoy it yourself or turn it into a rental income producing machine. Inquire about 2025 proposed rental rates. Don't miss your chance to experience the best of coastal living at The Cape. Make sure you check out the 3D Virtual Tour. Schedule a viewing today!