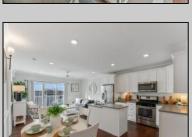

## **COMMENTS**

Welcome to The Cape in Townsends Inlet! Top floor one of a kind Unit #302. The open floorplan features 3 bedrooms, and 2 baths flooded with natural light. The inviting layout seamlessly connects the living space to the deck, creating an ideal setting for enjoying the coastal breeze with partial bay view. The kitchen features white shaker style cabinetry, center island, solid surface countertops, Whirlpool gas stove, microwave, dishwasher and side by side refrigerator. The primary bedroom features a large, oversized closet, ceiling fan, slider to deck, partial bay views, and a full bathroom equipped with a stall shower blending comfort and practicality for your daily routine. There are 2 additional bedrooms serviced by a full hall bath with tub/shower combo. Full size washer and dryer in the hallway laundry closet. Some additional highlights include wainscoting, ceiling fans, overhead puck lighting, and stylish sconces adding a touch of sophistication throughout. As the ideal beach getaway, this condo offers maintenance-free coastal living. It comes with one reserved covered parking spot and a personal storage box for beach gear. The building features an elevator, outdoor shower, bike rack, shared closet for larger items and the use of valuable indoor common gathering space. Located near Shorebreak Cafe, Blitz\'s Market, Anthony\'s and Sole, you'll love the accessibility of living in Townsend Inlet. Enjoy it yourself or turn it into a rental income producing machine. Inquire about 2025 proposed rental rates. Don't miss your chance to experience the best of coastal living at The Cape. Make sure you check out the 3D Virtual Tour. Schedule a viewing today!