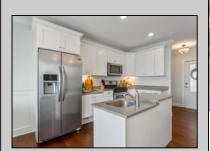

## **COMMENTS**

Welcome to The Cape in Townsends Inlet! Top floor one of a kind Unit #302. The open floorplan features 3 bedrooms, and 2 baths flooded with natural light. The inviting layout seamlessly connects the living space to the deck, creating an ideal setting for enjoying the coastal breeze with partial bay view. The kitchen features white shaker style cabinetry, center island, solid surface countertops, Whirlpool gas stove, microwave, dishwasher and side by side refrigerator. The primary bedroom features a large, oversized closet, ceiling fan, slider to deck, partial bay views, and a full bathroom equipped with a stall shower blending comfort and practicality for your daily routine. There are 2 additional bedrooms serviced by a full hall bath with tub/shower combo. Full size washer and dryer in the hallway laundry closet. Some additional highlights include wainscoting, ceiling fans, overhead puck lighting, and stylish sconces adding a touch of sophistication throughout. As the ideal beach getaway, this condo offers maintenance-free coastal living. It comes with one reserved covered parking spot and a personal storage box for beach gear. The building features an elevator, outdoor shower, bike rack, shared closet for larger items and the use of valuable indoor common gathering space. Located near Shorebreak Cafe, Blitz\'s Market, Anthony\'s and Sole, you'll love the accessibility of living in Townsend Inlet. Enjoy it yourself or turn it into a rental income producing machine. Inquire about 2025 proposed rental rates. Don't miss your chance to experience the best of coastal living at The Cape. Make sure you check out the 3D Virtual Tour. Schedule a viewing today!