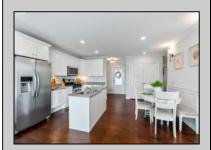

## **COMMENTS**

Welcome to The Cape in Townsends Inlet! Top floor one of a kind Unit #302. The open floorplan features 3 bedrooms, and 2 baths flooded with natural light. The inviting layout seamlessly connects the living space to the deck, creating an ideal setting for enjoying the coastal breeze with partial bay view. The kitchen features white shaker style cabinetry, center island, solid surface countertops, Whirlpool gas stove, microwave, dishwasher and side by side refrigerator. The primary bedroom features a large, oversized closet, ceiling fan, slider to deck, partial bay views, and a full bathroom equipped with a stall shower blending comfort and practicality for your daily routine. There are 2 additional bedrooms serviced by a full hall bath with tub/shower combo. Full size washer and dryer in the hallway laundry closet. Some additional highlights include wainscoting, ceiling fans, overhead puck lighting, and stylish sconces adding a touch of sophistication throughout. As the ideal beach getaway, this condo offers maintenance-free coastal living. It comes with one reserved covered parking spot and a personal storage box for beach gear. The building features an elevator, outdoor shower, bike rack, shared closet for larger items and the use of valuable indoor common gathering space. Located near Shorebreak Cafe, Blitz\'s Market, Anthony\'s and Sole, you'll love the accessibility of living in Townsend Inlet. Enjoy it yourself or turn it into a rental income producing machine. Inquire about 2025 proposed rental rates. Don't miss your chance to experience the best of coastal living at The Cape. Make sure you check out the 3D Virtual Tour. Schedule a viewing today!