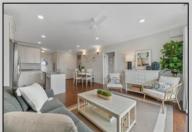

## **COMMENTS**

Welcome to The Cape in Townsends Inlet! Top floor one of a kind Unit #302. The open floorplan features 3 bedrooms, and 2 baths flooded with natural light. The inviting layout seamlessly connects the living space to the deck, creating an ideal setting for enjoying the coastal breeze with partial bay view. The kitchen features white shaker style cabinetry, center island, solid surface countertops, Whirlpool gas stove, microwave, dishwasher and side by side refrigerator. The primary bedroom features a large, oversized closet, ceiling fan, slider to deck, partial bay views, and a full bathroom equipped with a stall shower blending comfort and practicality for your daily routine. There are 2 additional bedrooms serviced by a full hall bath with tub/shower combo. Full size washer and dryer in the hallway laundry closet. Some additional highlights include wainscoting, ceiling fans, overhead puck lighting, and stylish sconces adding a touch of sophistication throughout. As the ideal beach getaway, this condo offers maintenance-free coastal living. It comes with one reserved covered parking spot and a personal storage box for beach gear. The building features an elevator, outdoor shower, bike rack, shared closet for larger items and the use of valuable indoor common gathering space. Located near Shorebreak Cafe, Blitz\'s Market, Anthony\'s and Sole, you'll love the accessibility of living in Townsend Inlet. Enjoy it yourself or turn it into a rental income producing machine. Inquire about 2025 proposed rental rates. Don't miss your chance to experience the best of coastal living at The Cape. Make sure you check out the 3D Virtual Tour. Schedule a viewing today!