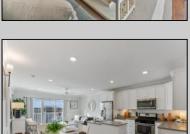

## **COMMENTS**

Welcome to The Cape in Townsends Inlet! Top floor one of a kind Unit #302. The open floorplan features 3 bedrooms, and 2 baths flooded with natural light. The inviting layout seamlessly connects the living space to the deck, creating an ideal setting for enjoying the coastal breeze with partial bay view. The kitchen features white shaker style cabinetry, center island, solid surface countertops, Whirlpool gas stove, microwave, dishwasher and side by side refrigerator. The primary bedroom features a large, oversized closet, ceiling fan, slider to deck, partial bay views, and a full bathroom equipped with a stall shower blending comfort and practicality for your daily routine. There are 2 additional bedrooms serviced by a full hall bath with tub/shower combo. Full size washer and dryer in the hallway laundry closet. Some additional highlights include wainscoting, ceiling fans, overhead puck lighting, and stylish sconces adding a touch of sophistication throughout. As the ideal beach getaway, this condo offers maintenance-free coastal living. It comes with one reserved covered parking spot and a personal storage box for beach gear. The building features an elevator, outdoor shower, bike rack, shared closet for larger items and the use of valuable indoor common gathering space. Located near Shorebreak Cafe, Blitz\'s Market, Anthony\'s and Sole, you'll love the accessibility of living in Townsend Inlet. Enjoy it yourself or turn it into a rental income producing machine. Inquire about 2025 proposed rental rates. Don't miss your chance to experience the best of coastal living at The Cape. Make sure you check out the 3D Virtual Tour. Schedule a viewing today!