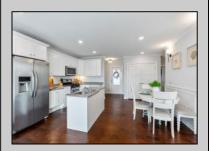

## **COMMENTS**

Welcome to The Cape in Townsends Inlet! Top floor one of a kind Unit #302. The open floorplan features 3 bedrooms, and 2 baths flooded with natural light. The inviting layout seamlessly connects the living space to the deck, creating an ideal setting for enjoying the coastal breeze with partial bay view. The kitchen features white shaker style cabinetry, center island, solid surface countertops, Whirlpool gas stove, microwave, dishwasher and side by side refrigerator. The primary bedroom features a large, oversized closet, ceiling fan, slider to deck, partial bay views, and a full bathroom equipped with a stall shower blending comfort and practicality for your daily routine. There are 2 additional bedrooms serviced by a full hall bath with tub/shower combo. Full size washer and dryer in the hallway laundry closet. Some additional highlights include wainscoting, ceiling fans, overhead puck lighting, and stylish sconces adding a touch of sophistication throughout. As the ideal beach getaway, this condo offers maintenance-free coastal living. It comes with one reserved covered parking spot and a personal storage box for beach gear. The building features an elevator, outdoor shower, bike rack, shared closet for larger items and the use of valuable indoor common gathering space. Located near Shorebreak Cafe, Blitz\'s Market, Anthony\'s and Sole, you'll love the accessibility of living in Townsend Inlet. Enjoy it yourself or turn it into a rental income producing machine. Inquire about 2025 proposed rental rates. Don't miss your chance to experience the best of coastal living at The Cape. Make sure you check out the 3D Virtual Tour. Schedule a viewing today!