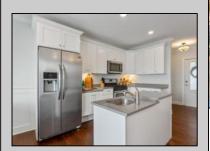

## **COMMENTS**

Welcome to The Cape in Townsends Inlet! Top floor one of a kind Unit #302. The open floorplan features 3 bedrooms, and 2 baths flooded with natural light. The inviting layout seamlessly connects the living space to the deck, creating an ideal setting for enjoying the coastal breeze with partial bay view. The kitchen features white shaker style cabinetry, center island, solid surface countertops, Whirlpool gas stove, microwave, dishwasher and side by side refrigerator. The primary bedroom features a large, oversized closet, ceiling fan, slider to deck, partial bay views, and a full bathroom equipped with a stall shower blending comfort and practicality for your daily routine. There are 2 additional bedrooms serviced by a full hall bath with tub/shower combo. Full size washer and dryer in the hallway laundry closet. Some additional highlights include wainscoting, ceiling fans, overhead puck lighting, and stylish sconces adding a touch of sophistication throughout. As the ideal beach getaway, this condo offers maintenance-free coastal living. It comes with one reserved covered parking spot and a personal storage box for beach gear. The building features an elevator, outdoor shower, bike rack, shared closet for larger items and the use of valuable indoor common gathering space. Located near Shorebreak Cafe, Blitz\'s Market, Anthony\'s and Sole, you'll love the accessibility of living in Townsend Inlet. Enjoy it yourself or turn it into a rental income producing machine. Inquire about 2025 proposed rental rates. Don't miss your chance to experience the best of coastal living at The Cape. Make sure you check out the 3D Virtual Tour. Schedule a viewing today!