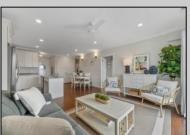

## **COMMENTS**

Welcome to The Cape in Townsends Inlet! Top floor one of a kind Unit #302. The open floorplan features 3 bedrooms, and 2 baths flooded with natural light. The inviting layout seamlessly connects the living space to the deck, creating an ideal setting for enjoying the coastal breeze with partial bay view. The kitchen features white shaker style cabinetry, center island, solid surface countertops, Whirlpool gas stove, microwave, dishwasher and side by side refrigerator. The primary bedroom features a large, oversized closet, ceiling fan, slider to deck, partial bay views, and a full bathroom equipped with a stall shower blending comfort and practicality for your daily routine. There are 2 additional bedrooms serviced by a full hall bath with tub/shower combo. Full size washer and dryer in the hallway laundry closet. Some additional highlights include wainscoting, ceiling fans, overhead puck lighting, and stylish sconces adding a touch of sophistication throughout. As the ideal beach getaway, this condo offers maintenance-free coastal living. It comes with one reserved covered parking spot and a personal storage box for beach gear. The building features an elevator, outdoor shower, bike rack, shared closet for larger items and the use of valuable indoor common gathering space. Located near Shorebreak Cafe, Blitz\'s Market, Anthony\'s and Sole, you'll love the accessibility of living in Townsend Inlet. Enjoy it yourself or turn it into a rental income producing machine. Inquire about 2025 proposed rental rates. Don't miss your chance to experience the best of coastal living at The Cape. Make sure you check out the 3D Virtual Tour. Schedule a viewing today!