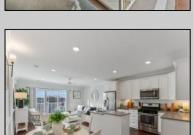

## **COMMENTS**

Welcome to The Cape in Townsends Inlet! Top floor one of a kind Unit #302. The open floorplan features 3 bedrooms, and 2 baths flooded with natural light. The inviting layout seamlessly connects the living space to the deck, creating an ideal setting for enjoying the coastal breeze with partial bay view. The kitchen features white shaker style cabinetry, center island, solid surface countertops, Whirlpool gas stove, microwave, dishwasher and side by side refrigerator. The primary bedroom features a large, oversized closet, ceiling fan, slider to deck, partial bay views, and a full bathroom equipped with a stall shower blending comfort and practicality for your daily routine. There are 2 additional bedrooms serviced by a full hall bath with tub/shower combo. Full size washer and dryer in the hallway laundry closet. Some additional highlights include wainscoting, ceiling fans, overhead puck lighting, and stylish sconces adding a touch of sophistication throughout. As the ideal beach getaway, this condo offers maintenance-free coastal living. It comes with one reserved covered parking spot and a personal storage box for beach gear. The building features an elevator, outdoor shower, bike rack, shared closet for larger items and the use of valuable indoor common gathering space. Located near Shorebreak Cafe, Blitz\'s Market, Anthony\'s and Sole, you'll love the accessibility of living in Townsend Inlet. Enjoy it yourself or turn it into a rental income producing machine. Inquire about 2025 proposed rental rates. Don't miss your chance to experience the best of coastal living at The Cape. Make sure you check out the 3D Virtual Tour. Schedule a viewing today!