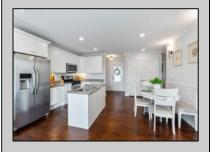

## **COMMENTS**

Welcome to The Cape in Townsends Inlet! Top floor one of a kind Unit #302. The open floorplan features 3 bedrooms, and 2 baths flooded with natural light. The inviting layout seamlessly connects the living space to the deck, creating an ideal setting for enjoying the coastal breeze with partial bay view. The kitchen features white shaker style cabinetry, center island, solid surface countertops, Whirlpool gas stove, microwave, dishwasher and side by side refrigerator. The primary bedroom features a large, oversized closet, ceiling fan, slider to deck, partial bay views, and a full bathroom equipped with a stall shower blending comfort and practicality for your daily routine. There are 2 additional bedrooms serviced by a full hall bath with tub/shower combo. Full size washer and dryer in the hallway laundry closet. Some additional highlights include wainscoting, ceiling fans, overhead puck lighting, and stylish sconces adding a touch of sophistication throughout. As the ideal beach getaway, this condo offers maintenance-free coastal living. It comes with one reserved covered parking spot and a personal storage box for beach gear. The building features an elevator, outdoor shower, bike rack, shared closet for larger items and the use of valuable indoor common gathering space. Located near Shorebreak Cafe, Blitz\'s Market, Anthony\'s and Sole, you'll love the accessibility of living in Townsend Inlet. Enjoy it yourself or turn it into a rental income producing machine. Inquire about 2025 proposed rental rates. Don't miss your chance to experience the best of coastal living at The Cape. Make sure you check out the 3D Virtual Tour. Schedule a viewing today!