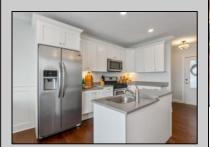

## **COMMENTS**

Welcome to The Cape in Townsends Inlet! Top floor one of a kind Unit #302. The open floorplan features 3 bedrooms, and 2 baths flooded with natural light. The inviting layout seamlessly connects the living space to the deck, creating an ideal setting for enjoying the coastal breeze with partial bay view. The kitchen features white shaker style cabinetry, center island, solid surface countertops, Whirlpool gas stove, microwave, dishwasher and side by side refrigerator. The primary bedroom features a large, oversized closet, ceiling fan, slider to deck, partial bay views, and a full bathroom equipped with a stall shower blending comfort and practicality for your daily routine. There are 2 additional bedrooms serviced by a full hall bath with tub/shower combo. Full size washer and dryer in the hallway laundry closet. Some additional highlights include wainscoting, ceiling fans, overhead puck lighting, and stylish sconces adding a touch of sophistication throughout. As the ideal beach getaway, this condo offers maintenance-free coastal living. It comes with one reserved covered parking spot and a personal storage box for beach gear. The building features an elevator, outdoor shower, bike rack, shared closet for larger items and the use of valuable indoor common gathering space. Located near Shorebreak Cafe, Blitz\'s Market, Anthony\'s and Sole, you'll love the accessibility of living in Townsend Inlet. Enjoy it yourself or turn it into a rental income producing machine. Inquire about 2025 proposed rental rates. Don't miss your chance to experience the best of coastal living at The Cape. Make sure you check out the 3D Virtual Tour. Schedule a viewing today!