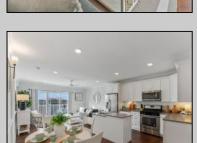

## **COMMENTS**

Welcome to The Cape in Townsends Inlet! Top floor one of a kind Unit #302. The open floorplan features 3 bedrooms, and 2 baths flooded with natural light. The inviting layout seamlessly connects the living space to the deck, creating an ideal setting for enjoying the coastal breeze with partial bay view. The kitchen features white shaker style cabinetry, center island, solid surface countertops, Whirlpool gas stove, microwave, dishwasher and side by side refrigerator. The primary bedroom features a large, oversized closet, ceiling fan, slider to deck, partial bay views, and a full bathroom equipped with a stall shower blending comfort and practicality for your daily routine. There are 2 additional bedrooms serviced by a full hall bath with tub/shower combo. Full size washer and dryer in the hallway laundry closet. Some additional highlights include wainscoting, ceiling fans, overhead puck lighting, and stylish sconces adding a touch of sophistication throughout. As the ideal beach getaway, this condo offers maintenance-free coastal living. It comes with one reserved covered parking spot and a personal storage box for beach gear. The building features an elevator, outdoor shower, bike rack, shared closet for larger items and the use of valuable indoor common gathering space. Located near Shorebreak Cafe, Blitz\'s Market, Anthony\'s and Sole, you'll love the accessibility of living in Townsend Inlet. Enjoy it yourself or turn it into a rental income producing machine. Inquire about 2025 proposed rental rates. Don't miss your chance to experience the best of coastal living at The Cape. Make sure you check out the 3D Virtual Tour. Schedule a viewing today!