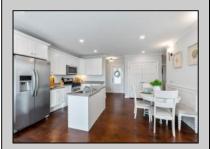

## **COMMENTS**

Welcome to The Cape in Townsends Inlet! Top floor one of a kind Unit #302. The open floorplan features 3 bedrooms, and 2 baths flooded with natural light. The inviting layout seamlessly connects the living space to the deck, creating an ideal setting for enjoying the coastal breeze with partial bay view. The kitchen features white shaker style cabinetry, center island, solid surface countertops, Whirlpool gas stove, microwave, dishwasher and side by side refrigerator. The primary bedroom features a large, oversized closet, ceiling fan, slider to deck, partial bay views, and a full bathroom equipped with a stall shower blending comfort and practicality for your daily routine. There are 2 additional bedrooms serviced by a full hall bath with tub/shower combo. Full size washer and dryer in the hallway laundry closet. Some additional highlights include wainscoting, ceiling fans, overhead puck lighting, and stylish sconces adding a touch of sophistication throughout. As the ideal beach getaway, this condo offers maintenance-free coastal living. It comes with one reserved covered parking spot and a personal storage box for beach gear. The building features an elevator, outdoor shower, bike rack, shared closet for larger items and the use of valuable indoor common gathering space. Located near Shorebreak Cafe, Blitz\'s Market, Anthony\'s and Sole, you'll love the accessibility of living in Townsend Inlet. Enjoy it yourself or turn it into a rental income producing machine. Inquire about 2025 proposed rental rates. Don't miss your chance to experience the best of coastal living at The Cape. Make sure you check out the 3D Virtual Tour. Schedule a viewing today!