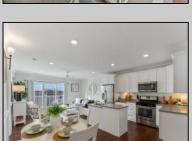

## **COMMENTS**

Welcome to The Cape in Townsends Inlet! Top floor one of a kind Unit #302. The open floorplan features 3 bedrooms, and 2 baths flooded with natural light. The inviting layout seamlessly connects the living space to the deck, creating an ideal setting for enjoying the coastal breeze with partial bay view. The kitchen features white shaker style cabinetry, center island, solid surface countertops, Whirlpool gas stove, microwave, dishwasher and side by side refrigerator. The primary bedroom features a large, oversized closet, ceiling fan, slider to deck, partial bay views, and a full bathroom equipped with a stall shower blending comfort and practicality for your daily routine. There are 2 additional bedrooms serviced by a full hall bath with tub/shower combo. Full size washer and dryer in the hallway laundry closet. Some additional highlights include wainscoting, ceiling fans, overhead puck lighting, and stylish sconces adding a touch of sophistication throughout. As the ideal beach getaway, this condo offers maintenance-free coastal living. It comes with one reserved covered parking spot and a personal storage box for beach gear. The building features an elevator, outdoor shower, bike rack, shared closet for larger items and the use of valuable indoor common gathering space. Located near Shorebreak Cafe, Blitz\'s Market, Anthony\'s and Sole, you'll love the accessibility of living in Townsend Inlet. Enjoy it yourself or turn it into a rental income producing machine. Inquire about 2025 proposed rental rates. Don't miss your chance to experience the best of coastal living at The Cape. Make sure you check out the 3D Virtual Tour. Schedule a viewing today!