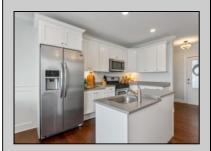

## **COMMENTS**

Welcome to The Cape in Townsends Inlet! Top floor one of a kind Unit #302. The open floorplan features 3 bedrooms, and 2 baths flooded with natural light. The inviting layout seamlessly connects the living space to the deck, creating an ideal setting for enjoying the coastal breeze with partial bay view. The kitchen features white shaker style cabinetry, center island, solid surface countertops, Whirlpool gas stove, microwave, dishwasher and side by side refrigerator. The primary bedroom features a large, oversized closet, ceiling fan, slider to deck, partial bay views, and a full bathroom equipped with a stall shower blending comfort and practicality for your daily routine. There are 2 additional bedrooms serviced by a full hall bath with tub/shower combo. Full size washer and dryer in the hallway laundry closet. Some additional highlights include wainscoting, ceiling fans, overhead puck lighting, and stylish sconces adding a touch of sophistication throughout. As the ideal beach getaway, this condo offers maintenance-free coastal living. It comes with one reserved covered parking spot and a personal storage box for beach gear. The building features an elevator, outdoor shower, bike rack, shared closet for larger items and the use of valuable indoor common gathering space. Located near Shorebreak Cafe, Blitz\'s Market, Anthony\'s and Sole, you'll love the accessibility of living in Townsend Inlet. Enjoy it yourself or turn it into a rental income producing machine. Inquire about 2025 proposed rental rates. Don't miss your chance to experience the best of coastal living at The Cape. Make sure you check out the 3D Virtual Tour. Schedule a viewing today!