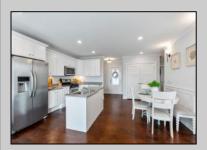

## **COMMENTS**

Welcome to The Cape in Townsends Inlet! Top floor one of a kind Unit #302. The open floorplan features 3 bedrooms, and 2 baths flooded with natural light. The inviting layout seamlessly connects the living space to the deck, creating an ideal setting for enjoying the coastal breeze with partial bay view. The kitchen features white shaker style cabinetry, center island, solid surface countertops, Whirlpool gas stove, microwave, dishwasher and side by side refrigerator. The primary bedroom features a large, oversized closet, ceiling fan, slider to deck, partial bay views, and a full bathroom equipped with a stall shower blending comfort and practicality for your daily routine. There are 2 additional bedrooms serviced by a full hall bath with tub/shower combo. Full size washer and dryer in the hallway laundry closet. Some additional highlights include wainscoting, ceiling fans, overhead puck lighting, and stylish sconces adding a touch of sophistication throughout. As the ideal beach getaway, this condo offers maintenance-free coastal living. It comes with one reserved covered parking spot and a personal storage box for beach gear. The building features an elevator, outdoor shower, bike rack, shared closet for larger items and the use of valuable indoor common gathering space. Located near Shorebreak Cafe, Blitz\'s Market, Anthony\'s and Sole, you'll love the accessibility of living in Townsend Inlet. Enjoy it yourself or turn it into a rental income producing machine. Inquire about 2025 proposed rental rates. Don't miss your chance to experience the best of coastal living at The Cape. Make sure you check out the 3D Virtual Tour. Schedule a viewing today!