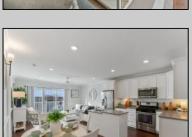

## **COMMENTS**

Welcome to The Cape in Townsends Inlet! Top floor one of a kind Unit #302. The open floorplan features 3 bedrooms, and 2 baths flooded with natural light. The inviting layout seamlessly connects the living space to the deck, creating an ideal setting for enjoying the coastal breeze with partial bay view. The kitchen features white shaker style cabinetry, center island, solid surface countertops, Whirlpool gas stove, microwave, dishwasher and side by side refrigerator. The primary bedroom features a large, oversized closet, ceiling fan, slider to deck, partial bay views, and a full bathroom equipped with a stall shower blending comfort and practicality for your daily routine. There are 2 additional bedrooms serviced by a full hall bath with tub/shower combo. Full size washer and dryer in the hallway laundry closet. Some additional highlights include wainscoting, ceiling fans, overhead puck lighting, and stylish sconces adding a touch of sophistication throughout. As the ideal beach getaway, this condo offers maintenance-free coastal living. It comes with one reserved covered parking spot and a personal storage box for beach gear. The building features an elevator, outdoor shower, bike rack, shared closet for larger items and the use of valuable indoor common gathering space. Located near Shorebreak Cafe, Blitz\'s Market, Anthony\'s and Sole, you'll love the accessibility of living in Townsend Inlet. Enjoy it yourself or turn it into a rental income producing machine. Inquire about 2025 proposed rental rates. Don't miss your chance to experience the best of coastal living at The Cape. Make sure you check out the 3D Virtual Tour. Schedule a viewing today!