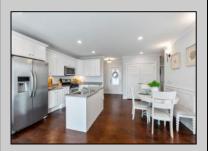

## **COMMENTS**

Welcome to The Cape in Townsends Inlet! Top floor one of a kind Unit #302. The open floorplan features 3 bedrooms, and 2 baths flooded with natural light. The inviting layout seamlessly connects the living space to the deck, creating an ideal setting for enjoying the coastal breeze with partial bay view. The kitchen features white shaker style cabinetry, center island, solid surface countertops, Whirlpool gas stove, microwave, dishwasher and side by side refrigerator. The primary bedroom features a large, oversized closet, ceiling fan, slider to deck, partial bay views, and a full bathroom equipped with a stall shower blending comfort and practicality for your daily routine. There are 2 additional bedrooms serviced by a full hall bath with tub/shower combo. Full size washer and dryer in the hallway laundry closet. Some additional highlights include wainscoting, ceiling fans, overhead puck lighting, and stylish sconces adding a touch of sophistication throughout. As the ideal beach getaway, this condo offers maintenance-free coastal living. It comes with one reserved covered parking spot and a personal storage box for beach gear. The building features an elevator, outdoor shower, bike rack, shared closet for larger items and the use of valuable indoor common gathering space. Located near Shorebreak Cafe, Blitz\'s Market, Anthony\'s and Sole, you'll love the accessibility of living in Townsend Inlet. Enjoy it yourself or turn it into a rental income producing machine. Inquire about 2025 proposed rental rates. Don't miss your chance to experience the best of coastal living at The Cape. Make sure you check out the 3D Virtual Tour. Schedule a viewing today!