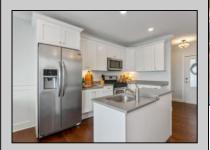

## **COMMENTS**

Welcome to The Cape in Townsends Inlet! Top floor one of a kind Unit #302. The open floorplan features 3 bedrooms, and 2 baths flooded with natural light. The inviting layout seamlessly connects the living space to the deck, creating an ideal setting for enjoying the coastal breeze with partial bay view. The kitchen features white shaker style cabinetry, center island, solid surface countertops, Whirlpool gas stove, microwave, dishwasher and side by side refrigerator. The primary bedroom features a large, oversized closet, ceiling fan, slider to deck, partial bay views, and a full bathroom equipped with a stall shower blending comfort and practicality for your daily routine. There are 2 additional bedrooms serviced by a full hall bath with tub/shower combo. Full size washer and dryer in the hallway laundry closet. Some additional highlights include wainscoting, ceiling fans, overhead puck lighting, and stylish sconces adding a touch of sophistication throughout. As the ideal beach getaway, this condo offers maintenance-free coastal living. It comes with one reserved covered parking spot and a personal storage box for beach gear. The building features an elevator, outdoor shower, bike rack, shared closet for larger items and the use of valuable indoor common gathering space. Located near Shorebreak Cafe, Blitz\'s Market, Anthony\'s and Sole, you'll love the accessibility of living in Townsend Inlet. Enjoy it yourself or turn it into a rental income producing machine. Inquire about 2025 proposed rental rates. Don't miss your chance to experience the best of coastal living at The Cape. Make sure you check out the 3D Virtual Tour. Schedule a viewing today!