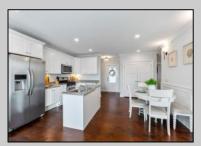

## **COMMENTS**

Welcome to The Cape in Townsends Inlet! Top floor one of a kind Unit #302. The open floorplan features 3 bedrooms, and 2 baths flooded with natural light. The inviting layout seamlessly connects the living space to the deck, creating an ideal setting for enjoying the coastal breeze with partial bay view. The kitchen features white shaker style cabinetry, center island, solid surface countertops, Whirlpool gas stove, microwave, dishwasher and side by side refrigerator. The primary bedroom features a large, oversized closet, ceiling fan, slider to deck, partial bay views, and a full bathroom equipped with a stall shower blending comfort and practicality for your daily routine. There are 2 additional bedrooms serviced by a full hall bath with tub/shower combo. Full size washer and dryer in the hallway laundry closet. Some additional highlights include wainscoting, ceiling fans, overhead puck lighting, and stylish sconces adding a touch of sophistication throughout. As the ideal beach getaway, this condo offers maintenance-free coastal living. It comes with one reserved covered parking spot and a personal storage box for beach gear. The building features an elevator, outdoor shower, bike rack, shared closet for larger items and the use of valuable indoor common gathering space. Located near Shorebreak Cafe, Blitz\'s Market, Anthony\'s and Sole, you'll love the accessibility of living in Townsend Inlet. Enjoy it yourself or turn it into a rental income producing machine. Inquire about 2025 proposed rental rates. Don't miss your chance to experience the best of coastal living at The Cape. Make sure you check out the 3D Virtual Tour. Schedule a viewing today!