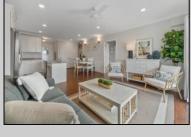

## **COMMENTS**

Welcome to The Cape in Townsends Inlet! Top floor one of a kind Unit #302. The open floorplan features 3 bedrooms, and 2 baths flooded with natural light. The inviting layout seamlessly connects the living space to the deck, creating an ideal setting for enjoying the coastal breeze with partial bay view. The kitchen features white shaker style cabinetry, center island, solid surface countertops, Whirlpool gas stove, microwave, dishwasher and side by side refrigerator. The primary bedroom features a large, oversized closet, ceiling fan, slider to deck, partial bay views, and a full bathroom equipped with a stall shower blending comfort and practicality for your daily routine. There are 2 additional bedrooms serviced by a full hall bath with tub/shower combo. Full size washer and dryer in the hallway laundry closet. Some additional highlights include wainscoting, ceiling fans, overhead puck lighting, and stylish sconces adding a touch of sophistication throughout. As the ideal beach getaway, this condo offers maintenance-free coastal living. It comes with one reserved covered parking spot and a personal storage box for beach gear. The building features an elevator, outdoor shower, bike rack, shared closet for larger items and the use of valuable indoor common gathering space. Located near Shorebreak Cafe, Blitz\'s Market, Anthony\'s and Sole, you'll love the accessibility of living in Townsend Inlet. Enjoy it yourself or turn it into a rental income producing machine. Inquire about 2025 proposed rental rates. Don't miss your chance to experience the best of coastal living at The Cape. Make sure you check out the 3D Virtual Tour. Schedule a viewing today!