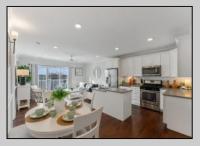

## **COMMENTS**

Welcome to The Cape in Townsends Inlet! Top floor one of a kind Unit #302. The open floorplan features 3 bedrooms, and 2 baths flooded with natural light. The inviting layout seamlessly connects the living space to the deck, creating an ideal setting for enjoying the coastal breeze with partial bay view. The kitchen features white shaker style cabinetry, center island, solid surface countertops, Whirlpool gas stove, microwave, dishwasher and side by side refrigerator. The primary bedroom features a large, oversized closet, ceiling fan, slider to deck, partial bay views, and a full bathroom equipped with a stall shower blending comfort and practicality for your daily routine. There are 2 additional bedrooms serviced by a full hall bath with tub/shower combo. Full size washer and dryer in the hallway laundry closet. Some additional highlights include wainscoting, ceiling fans, overhead puck lighting, and stylish sconces adding a touch of sophistication throughout. As the ideal beach getaway, this condo offers maintenance-free coastal living. It comes with one reserved covered parking spot and a personal storage box for beach gear. The building features an elevator, outdoor shower, bike rack, shared closet for larger items and the use of valuable indoor common gathering space. Located near Shorebreak Cafe, Blitz\'s Market, Anthony\'s and Sole, you'll love the accessibility of living in Townsend Inlet. Enjoy it yourself or turn it into a rental income producing machine. Inquire about 2025 proposed rental rates. Don't miss your chance to experience the best of coastal living at The Cape. Make sure you check out the 3D Virtual Tour. Schedule a viewing today!