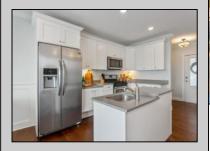

## **COMMENTS**

Welcome to The Cape in Townsends Inlet! Top floor one of a kind Unit #302. The open floorplan features 3 bedrooms, and 2 baths flooded with natural light. The inviting layout seamlessly connects the living space to the deck, creating an ideal setting for enjoying the coastal breeze with partial bay view. The kitchen features white shaker style cabinetry, center island, solid surface countertops, Whirlpool gas stove, microwave, dishwasher and side by side refrigerator. The primary bedroom features a large, oversized closet, ceiling fan, slider to deck, partial bay views, and a full bathroom equipped with a stall shower blending comfort and practicality for your daily routine. There are 2 additional bedrooms serviced by a full hall bath with tub/shower combo. Full size washer and dryer in the hallway laundry closet. Some additional highlights include wainscoting, ceiling fans, overhead puck lighting, and stylish sconces adding a touch of sophistication throughout. As the ideal beach getaway, this condo offers maintenance-free coastal living. It comes with one reserved covered parking spot and a personal storage box for beach gear. The building features an elevator, outdoor shower, bike rack, shared closet for larger items and the use of valuable indoor common gathering space. Located near Shorebreak Cafe, Blitz\'s Market, Anthony\'s and Sole, you'll love the accessibility of living in Townsend Inlet. Enjoy it yourself or turn it into a rental income producing machine. Inquire about 2025 proposed rental rates. Don't miss your chance to experience the best of coastal living at The Cape. Make sure you check out the 3D Virtual Tour. Schedule a viewing today!