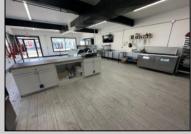

## **COMMENTS**

Commercial Condominium Corner Store within a condo assocation with approximately 1200 sq feet of space with storage. Recent renovation on floors, walls, and bathroom. Self contained vent for any hot cuisine. Easy to Show....2 parking spots. Condo fee is \$143.52 monthly..