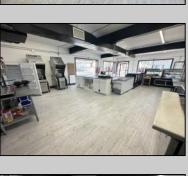

## **COMMENTS**

Commercial Condominium Corner Store within a condo assocation with approximately 1200 sq feet of space with storage. Recent renovation on floors, walls, and bathroom. Self contained vent for any hot cuisine. Easy to Show....2 parking spots. Condo fee is \$143.52 monthly..