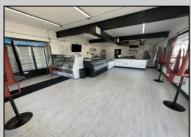

## **COMMENTS**

Commercial Condominium Corner Store within a condo assocation with approximately 1200 sq feet of space with storage. Recent renovation on floors, walls, and bathroom. Self contained vent for any hot cuisine. Easy to Show....2 parking spots. Condo fee is \$143.52 monthly..