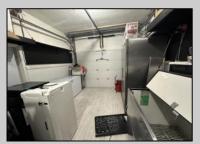

## **COMMENTS**

Commercial Condominium Corner Store within a condo assocation with approximately 1200 sq feet of space with storage. Recent renovation on floors, walls, and bathroom. Self contained vent for any hot cuisine. Easy to Show....2 parking spots. Condo fee is \$143.52 monthly.. PROPERTY DETAILS

| Exterior               | ParkingGarage | OtherRooms   | InteriorFeatures |
|------------------------|---------------|--------------|------------------|
| Block                  | 1 To 5 Spaces | Coffee Shop  | Restroom         |
| Concrete<br>Wood/Frame |               | Retail Store | Storage          |