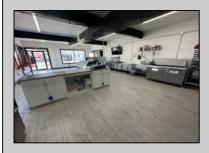

## **COMMENTS**

Commercial Condominium Corner Store within a condo assocation with approximately 1200 sq feet of space with storage. Recent renovation on floors, walls, and bathroom. Self contained vent for any hot cuisine. Easy to Show....2 parking spots. Condo fee is \$143.52 monthly.. PROPERTY DETAILS