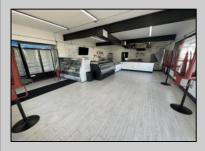

## **COMMENTS**

Commercial Condominium Corner Store within a condo assocation with approximately 1200 sq feet of space with storage. Recent renovation on floors, walls, and bathroom. Self contained vent for any hot cuisine. Easy to Show....2 parking spots. Condo fee is \$143.52 monthly.. PROPERTY DETAILS