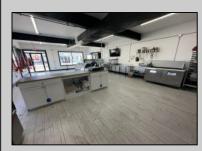

## COMMENTS

Commercial Condominium Corner Store within a condo assocation with approximately 1200 sq feet of space with storage. Recent renovation on floors, walls, and bathroom. Self contained vent for any hot cuisine. Easy to Show....2 parking spots. Condo fee is \$143.52 monthly.. PROPERTY DETAILS