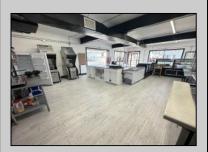

## COMMENTS

Commercial Condominium Corner Store within a condo assocation with approximately 1200 sq feet of space with storage. Recent renovation on floors, walls, and bathroom. Self contained vent for any hot cuisine. Easy to Show....2 parking spots. Condo fee is \$143.52 monthly.. PROPERTY DETAILS