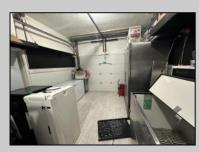

## COMMENTS

Commercial Condominium Corner Store within a condo assocation with approximately 1200 sq feet of space with storage. Recent renovation on floors, walls, and bathroom. Self contained vent for any hot cuisine. Easy to Show....2 parking spots. Condo fee is \$143.52 monthly.. PROPERTY DETAILS