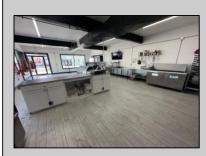

## COMMENTS

POSSIBLE OWNER FINANCING WITH 25% DOWN. Commercial Condominium Corner Store within a condo assocation with approximately 1200 sq feet of space with storage. Recent renovation on floors, walls, and bathroom. Self contained Vent & Equipment Negotiable. Easy to Show....2 parking spots. Condo fee is \$143.52 monthly.. PROPERTY DETAILS

Exterior Block Concrete Wood/Frame

ParkingGarage 1 To 5 Spaces

OtherRooms Coffee Shop Retail Store InteriorFeatures Restroom Storage

Heating No Heating Cooling Central Conditioning

Water Air City Sewer City