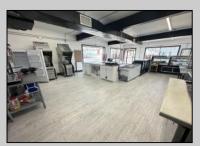

## COMMENTS

POSSIBLE OWNER FINANCING WITH 25% DOWN. Commercial Condominium Corner Store within a condo assocation with approximately 1200 sq feet of space with storage. Recent renovation on floors, walls, and bathroom. Self contained Vent & Equipment Negotiable. Easy to Show....2 parking spots. Condo fee is \$143.52 monthly.. PROPERTY DETAILS

Exterior Block Concrete Wood/Frame

ParkingGarage 1 To 5 Spaces

OtherRooms Coffee Shop Retail Store InteriorFeatures Restroom Storage

Heating No Heating Cooling Central Conditioning

Water Air City Sewer City