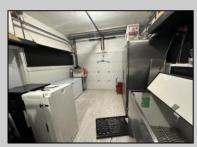

## COMMENTS

POSSIBLE OWNER FINANCING WITH 25% DOWN. Commercial Condominium Corner Store within a condo assocation with approximately 1200 sq feet of space with storage. Recent renovation on floors, walls, and bathroom. Self contained Vent & Equipment Negotiable. Easy to Show....2 parking spots. Condo fee is \$143.52 monthly.. PROPERTY DETAILS

Exterior Block Concrete Wood/Frame

ParkingGarage 1 To 5 Spaces

OtherRooms Coffee Shop Retail Store InteriorFeatures Restroom Storage

Heating No Heating Cooling Central Conditioning

Water Air City Sewer City