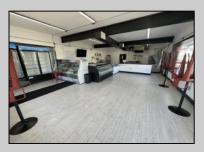

## COMMENTS

POSSIBLE OWNER FINANCING WITH 25% DOWN. Commercial Condominium Corner Store within a condo assocation with approximately 1200 sq feet of space with storage. Recent renovation on floors, walls, and bathroom. Self contained Vent & Equipment Negotiable. Easy to Show....2 parking spots. Condo fee is \$143.52 monthly.. PROPERTY DETAILS

Exterior Block Concrete Wood/Frame

ParkingGarage 1 To 5 Spaces

OtherRooms Coffee Shop Retail Store InteriorFeatures Restroom Storage

Heating No Heating Cooling Central Conditioning

Water Air City Sewer City