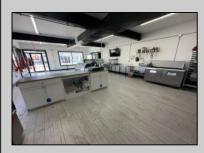

## **COMMENTS**

Commercial Condominium Corner Store within a condo assocation with approximately 1200 sq feet of space with storage. Recent renovation on floors, walls, and bathroom. Self contained vent for any hot cuisine. Easy to Show....2 parking spots. Condo fee is \$143.52 monthly..