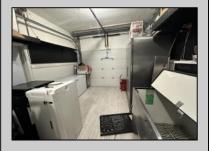

## **COMMENTS**

Commercial Condominium Corner Store within a condo assocation with approximately 1200 sq feet of space with storage. Recent renovation on floors, walls, and bathroom. Self contained vent for any hot cuisine. Easy to Show....2 parking spots. Condo fee is \$143.52 monthly..

## OtherRooms

Exterior ParkingGarage InteriorFeatures Block 1 To 5 Spaces Coffee Shop Restroom Retail Store Concrete Storage Wood/Frame

Heating Cooling Water Sewer Central No Heating Air City City Conditioning