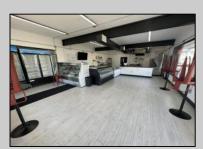

## **COMMENTS**

Commercial Condominium Corner Store within a condo assocation with approximately 1200 sq feet of space with storage. Recent renovation on floors, walls, and bathroom. Self contained vent for any hot cuisine. Easy to Show....2 parking spots. Condo fee is \$143.52 monthly..