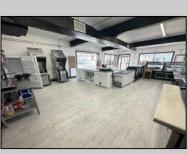

## **COMMENTS**

Commercial Condominium Corner Store within a condo assocation with approximately 1200 sq feet of space with storage. Recent renovation on floors, walls, and bathroom. Self contained vent for any hot cuisine. Easy to Show....2 parking spots. Condo fee is \$143.52 monthly..