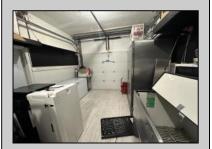

## **COMMENTS**

Commercial Condominium Corner Store within a condo assocation with approximately 1200 sq feet of space with storage. Recent renovation on floors, walls, and bathroom. Self contained vent for any hot cuisine. Easy to Show....2 parking spots. Condo fee is \$143.52 monthly..