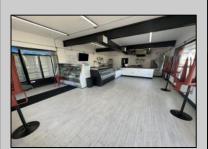

## **COMMENTS**

Commercial Condominium Corner Store within a condo assocation with approximately 1200 sq feet of space with storage. Recent renovation on floors, walls, and bathroom. Self contained vent for any hot cuisine. Easy to Show....2 parking spots. Condo fee is \$143.52 monthly..