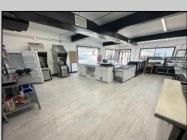

## **COMMENTS**

Commercial Condominium Corner Store within a condo assocation with approximately 1200 sq feet of space with storage. Recent renovation on floors, walls, and bathroom. Self contained vent for any hot cuisine. Easy to Show....2 parking spots. Condo fee is \$143.52 monthly..