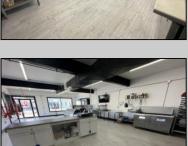

## **COMMENTS**

Commercial Condominium Corner Store within a condo assocation with approximately 1200 sq feet of space with storage. Recent renovation on floors, walls, and bathroom. Self contained vent for any hot cuisine. Easy to Show....2 parking spots. Condo fee is \$143.52 monthly..