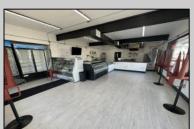

## **COMMENTS**

Commercial Condominium Corner Store within a condo assocation with approximately 1200 sq feet of space with storage. Recent renovation on floors, walls, and bathroom. Self contained vent for any hot cuisine. Easy to Show....2 parking spots. Condo fee is \$143.52 monthly..

PROPERTY DETAILS

Exterior ParkingGarage OtherRooms InteriorFeatures Block 1 To 5 Spaces Coffee Shop Restroom Retail Store Concrete Storage Wood/Frame

Heating Cooling Water Sewer Central No Heating Air City City Conditioning