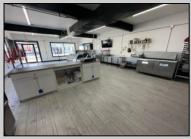

## **COMMENTS**

Commercial Condominium Corner Store within a condo assocation with approximately 1200 sq feet of space with storage. Recent renovation on floors, walls, and bathroom. Self contained vent for any hot cuisine. Easy to Show....2 parking spots. Condo fee is \$143.52 monthly..

PROPERTY DETAILS

Exterior ParkingGarage OtherRooms InteriorFeatures Block 1 To 5 Spaces Coffee Shop Restroom Retail Store Concrete Storage Wood/Frame

Heating Cooling Water Sewer Central No Heating Air City City Conditioning