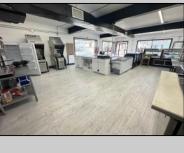

## **COMMENTS**

Commercial Condominium Corner Store within a condo assocation with approximately 1200 sq feet of space with storage. Recent renovation on floors, walls, and bathroom. Self contained vent for any hot cuisine. Easy to Show....2 parking spots. Condo fee is \$143.52 monthly..

PROPERTY DETAILS

Exterior ParkingGarage OtherRooms InteriorFeatures Block 1 To 5 Spaces Coffee Shop Restroom Retail Store Concrete Storage Wood/Frame

Heating Cooling Water Sewer Central No Heating Air City City Conditioning