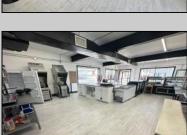

## **COMMENTS**

Commercial Condominium Corner Store within a condo assocation with approximately 1200 sq feet of space with storage. Recent renovation on floors, walls, and bathroom. Self contained vent for any hot cuisine. Easy to Show....2 parking spots. Condo fee is \$143.52 monthly..

PROPERTY DETAILS

Exterior ParkingGarage OtherRooms InteriorFeatures Block 1 To 5 Spaces Coffee Shop Restroom Retail Store Concrete Storage Wood/Frame

Heating Cooling Water Sewer Central No Heating Air City City Conditioning