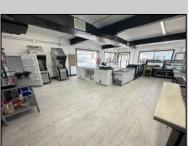

## **COMMENTS**

Commercial Condominium Corner Store within a condo assocation with approximately 1200 sq feet of space with storage. Recent renovation on floors, walls, and bathroom. Self contained vent for any hot cuisine. Easy to Show....2 parking spots. Condo fee is \$143.52 monthly..