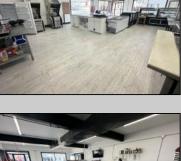

## **COMMENTS**

Commercial Condominium Corner Store within a condo assocation with approximately 1200 sq feet of space with storage. Recent renovation on floors, walls, and bathroom. Self contained vent for any hot cuisine. Easy to Show....2 parking spots. Condo fee is \$143.52 monthly..