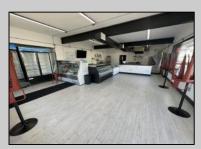

## **COMMENTS**

Commercial Condominium Corner Store within a condo assocation with approximately 1200 sq feet of space with storage. Recent renovation on floors, walls, and bathroom. Self contained vent for any hot cuisine. Easy to Show....2 parking spots. Condo fee is \$143.52 monthly..