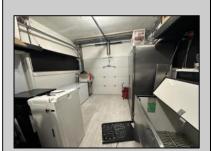

## **COMMENTS**

Commercial Condominium Corner Store within a condo assocation with approximately 1200 sq feet of space with storage. Recent renovation on floors, walls, and bathroom. Self contained vent for any hot cuisine. Easy to Show....2 parking spots. Condo fee is \$143.52 monthly..