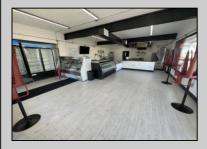

## **COMMENTS**

POSSIBLE OWNER FINANCING WITH 25% DOWN. Commercial Condominium Corner Store within a condo assocation with approximately 1200 sq feet of space with storage. Recent renovation on floors, walls, and bathroom. Self contained Vent & Equipment Negotiable. Easy to Show....2 parking spots. Condo fee is \$143.52 monthly..