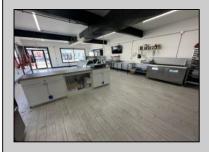

## **COMMENTS**

POSSIBLE OWNER FINANCING WITH 25% DOWN. Commercial Condominium Corner Store within a condo assocation with approximately 1200 sq feet of space with storage. Recent renovation on floors, walls, and bathroom. Self contained Vent & Equipment Negotiable. Easy to Show....2 parking spots. Condo fee is \$143.52 monthly..