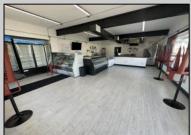

## **COMMENTS**

Commercial Condominium Corner Store within a condo assocation with approximately 1200 sq feet of space with storage. Recent renovation on floors, walls, and bathroom. Self contained vent for any hot cuisine. Easy to Show....2 parking spots. Condo fee is \$143.52 monthly..