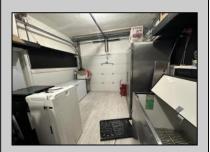

## **COMMENTS**

Commercial Condominium Corner Store within a condo assocation with approximately 1200 sq feet of space with storage. Recent renovation on floors, walls, and bathroom. Self contained vent for any hot cuisine. Easy to Show....2 parking spots. Condo fee is \$143.52 monthly..