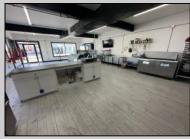

## **COMMENTS**

Commercial Condominium Corner Store within a condo assocation with approximately 1200 sq feet of space with storage. Recent renovation on floors, walls, and bathroom. Self contained vent for any hot cuisine. Easy to Show....2 parking spots. Condo fee is \$143.52 monthly..