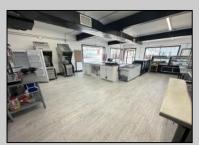

## COMMENTS

Commercial Condominium Corner Store within a condo assocation with approximately 1200 sq feet of space with storage. Recent renovation on floors, walls, and bathroom. Self contained vent for any hot cuisine. Easy to Show....2 parking spots. Condo fee is \$143.52 monthly.. PROPERTY DETAILS