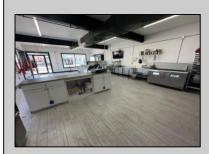

## COMMENTS

Commercial Condominium Corner Store within a condo assocation with approximately 1200 sq feet of space with storage. Recent renovation on floors, walls, and bathroom. Self contained vent for any hot cuisine. Easy to Show....2 parking spots. Condo fee is \$143.52 monthly.. PROPERTY DETAILS