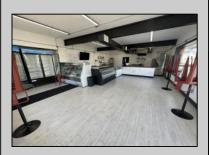

## COMMENTS

Commercial Condominium Corner Store within a condo assocation with approximately 1200 sq feet of space with storage. Recent renovation on floors, walls, and bathroom. Self contained vent for any hot cuisine. Easy to Show....2 parking spots. Condo fee is \$143.52 monthly.. PROPERTY DETAILS