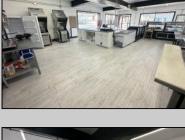

## **COMMENTS**

Commercial Condominium Corner Store within a condo assocation with approximately 1200 sq feet of space with storage. Recent renovation on floors, walls, and bathroom. Self contained vent for any hot cuisine. Easy to Show....2 parking spots. Condo fee is \$143.52 monthly..