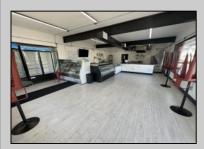

## **COMMENTS**

Commercial Condominium Corner Store within a condo assocation with approximately 1200 sq feet of space with storage. Recent renovation on floors, walls, and bathroom. Self contained vent for any hot cuisine. Easy to Show....2 parking spots. Condo fee is \$143.52 monthly..