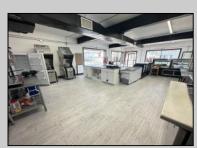

## **COMMENTS**

Commercial Condominium Corner Store within a condo assocation with approximately 1200 sq feet of space with storage. Recent renovation on floors, walls, and bathroom. Self contained vent for any hot cuisine. Easy to Show....2 parking spots. Condo fee is \$143.52 monthly..

| PROPERTY DETAILS |               |              |                  |
|------------------|---------------|--------------|------------------|
| Exterior         | ParkingGarage | OtherRooms   | InteriorFeatures |
| Block            | 1 To 5 Spaces | Coffee Shop  | Restroom         |
| Concrete         |               | Retail Store | Storage          |
| Wood/Frame       |               |              |                  |
|                  |               |              |                  |