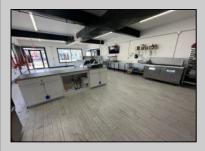

## **COMMENTS**

Commercial Condominium Corner Store within a condo assocation with approximately 1200 sq feet of space with storage. Recent renovation on floors, walls, and bathroom. Self contained vent for any hot cuisine. Easy to Show....2 parking spots. Condo fee is \$143.52 monthly..

| PROPERTY DETAILS |               |              |                  |
|------------------|---------------|--------------|------------------|
| Exterior         | ParkingGarage | OtherRooms   | InteriorFeatures |
| Block            | 1 To 5 Spaces | Coffee Shop  | Restroom         |
| Concrete         |               | Retail Store | Storage          |
| Wood/Frame       |               |              |                  |
|                  |               |              |                  |