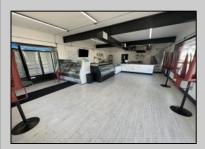

## **COMMENTS**

Commercial Condominium Corner Store within a condo assocation with approximately 1200 sq feet of space with storage. Recent renovation on floors, walls, and bathroom. Self contained vent for any hot cuisine. Easy to Show....2 parking spots. Condo fee is \$143.52 monthly..

| PROPERTY DETAILS |               |              |                  |
|------------------|---------------|--------------|------------------|
| Exterior         | ParkingGarage | OtherRooms   | InteriorFeatures |
| Block            | 1 To 5 Spaces | Coffee Shop  | Restroom         |
| Concrete         |               | Retail Store | Storage          |
| Wood/Frame       |               |              |                  |
|                  |               |              |                  |