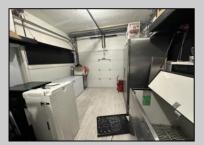

## **COMMENTS**

Commercial Condominium Corner Store within a condo assocation with approximately 1200 sq feet of space with storage. Recent renovation on floors, walls, and bathroom. Self contained vent for any hot cuisine. Easy to Show....2 parking spots. Condo fee is \$143.52 monthly..

| PROPERTY DETAILS |               |              |                  |
|------------------|---------------|--------------|------------------|
| Exterior         | ParkingGarage | OtherRooms   | InteriorFeatures |
| Block            | 1 To 5 Spaces | Coffee Shop  | Restroom         |
| Concrete         |               | Retail Store | Storage          |
| Wood/Frame       |               |              |                  |
|                  |               |              |                  |