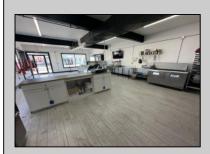

## COMMENTS

Commercial Condominium Corner Store within a condo assocation with approximately 1200 sq feet of space with storage. Recent renovation on floors, walls, and bathroom. Self contained vent for any hot cuisine. Easy to Show....2 parking spots. Condo fee is \$143.52 monthly.. **PROPERTY DETAILS** 