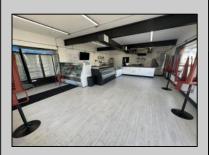

## COMMENTS

Commercial Condominium Corner Store within a condo assocation with approximately 1200 sq feet of space with storage. Recent renovation on floors, walls, and bathroom. Self contained vent for any hot cuisine. Easy to Show....2 parking spots. Condo fee is \$143.52 monthly.. **PROPERTY DETAILS** 