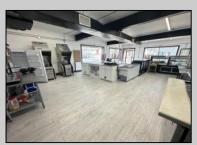

## COMMENTS

Commercial Condominium Corner Store within a condo assocation with approximately 1200 sq feet of space with storage. Recent renovation on floors, walls, and bathroom. Self contained vent for any hot cuisine. Easy to Show....2 parking spots. Condo fee is \$143.52 monthly.. **PROPERTY DETAILS** 