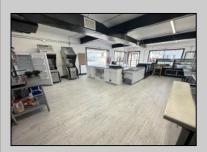

## COMMENTS

Commercial Condominium Corner Store within a condo assocation with approximately 1200 sq feet of space with storage. Recent renovation on floors, walls, and bathroom. Self contained vent for any hot cuisine. Easy to Show....2 parking spots. Condo fee is \$143.52 monthly.. **PROPERTY DETAILS** 