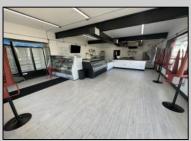

## COMMENTS

Commercial Condominium Corner Store within a condo assocation with approximately 1200 sq feet of space with storage. Recent renovation on floors, walls, and bathroom. Self contained vent for any hot cuisine. Easy to Show....2 parking spots. Condo fee is \$143.52 monthly.. **PROPERTY DETAILS** 