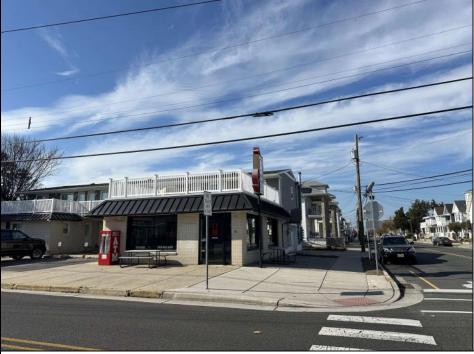

## COMMENTS

Commercial Condominium Corner Store within a condo assocation with approximately 1200 sq feet of space with storage. Recent renovation on floors, walls, and bathroom. Self contained vent for any hot cuisine. Easy to Show....2 parking spots. Condo fee is \$143.52 monthly.. **PROPERTY DETAILS** 

OtherRooms

Coffee Shop

Retail Store

|            | FN            |
|------------|---------------|
| Exterior   | ParkingGarage |
| Block      | 1 To 5 Spaces |
| Concrete   |               |
| Wood/Frame |               |
|            |               |