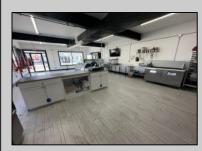

## COMMENTS

Commercial Condominium Corner Store within a condo assocation with approximately 1200 sq feet of space with storage. Recent renovation on floors, walls, and bathroom. Self contained vent for any hot cuisine. Easy to Show....2 parking spots. Condo fee is \$143.52 monthly.. **PROPERTY DETAILS** 